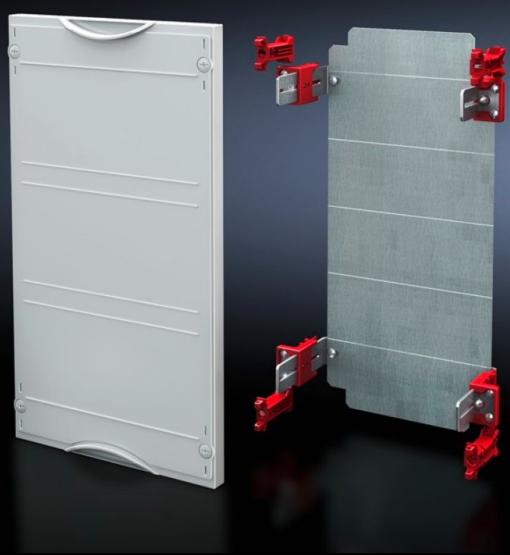

# SV 9666.140 - Mounting plate module

With mounting plate. Cover is prepared for a lead seal.

#### **Features**

| Model No.                         | SV 9666.140                                                                  |
|-----------------------------------|------------------------------------------------------------------------------|
| Product description               | Possible installation depth 105 - 140 mm. Cover is prepared for a lead seal. |
| Material                          | Cover: Polystyrene<br>Mounting plate: Sheet steel, zinc-plated               |
| Colour                            | RAL 7035                                                                     |
| Supply includes                   | Assembly parts                                                               |
| Dimensions                        | Width: 500 mm<br>Height: 450 mm                                              |
| Size                              | Width units (WU) @ 250 mm: 2<br>Height units (U) @ 150 mm: 3                 |
| Dimensions mounting plate (W x H) | 438 mm x 416 mm                                                              |
| Packs of                          | 1 pc(s).                                                                     |
| Net weight                        | 4.29                                                                         |
| Gross weight                      | 4.3                                                                          |
| Customs tariff number             | 94039910                                                                     |
| EAN                               | 4028177676091                                                                |
| ETIM 9                            | EC001893                                                                     |
| ECLASS 8.0                        | 27400608                                                                     |
|                                   |                                                                              |