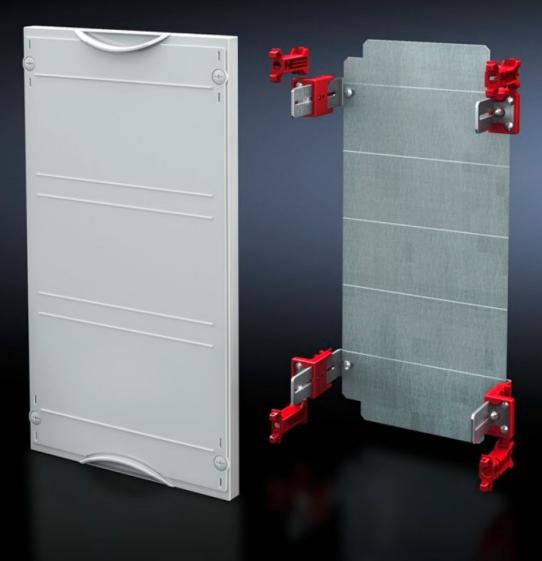

## SV 9666.150 - Mounting plate module

With mounting plate. Cover is prepared for a lead seal.

## Features

| Model No.                            | SV 9666.150                                                                  |
|--------------------------------------|------------------------------------------------------------------------------|
| Product description                  | Possible installation depth 105 - 140 mm. Cover is prepared for a lead seal. |
| Material                             | Cover: Polystyrene<br>Mounting plate: Sheet steel, zinc-plated               |
| Colour                               | RAL 7035                                                                     |
| Supply includes                      | Assembly parts                                                               |
| Dimensions                           | Width: 500 mm<br>Height: 600 mm                                              |
| Size                                 | Width units (WU) @ 250 mm: 2<br>Height units (U) @ 150 mm: 4                 |
| Dimensions mounting plate (W x<br>H) | 438 mm x 566 mm                                                              |
| Packs of                             | 1 pc(s).                                                                     |
| Net weight                           | 6.15                                                                         |
| Gross weight                         | 6.16                                                                         |
| Customs tariff number                | 94039910                                                                     |
| EAN                                  | 4028177676114                                                                |
| ETIM 9                               | EC001893                                                                     |
| ECLASS 8.0                           | 27400608                                                                     |
|                                      |                                                                              |