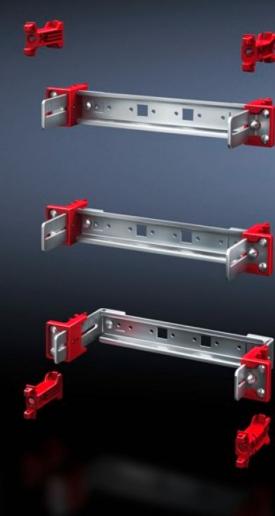

## SV 9666.170 - Support rail module

For installing terminal blocks, switchgear, etc. With support rails 35/15 mm. Cover is prepared for a lead seal.

## Features

| Model No.                     | SV 9666.170                                                                                                                                                   |
|-------------------------------|---------------------------------------------------------------------------------------------------------------------------------------------------------------|
| Product description           | For installing terminal blocks, switchgear, etc. with support rails 35 x<br>15 mm. Adjustable on a 25 mm pitch pattern. Cover is prepared for<br>a lead seal. |
| Material                      | Cover: Polystyrene<br>Support rail: Sheet steel, zinc-plated                                                                                                  |
| Colour                        | RAL 7035                                                                                                                                                      |
| Supply includes               | Assembly parts                                                                                                                                                |
| Dimensions                    | Width: 250 mm<br>Height: 300 mm                                                                                                                               |
| Size                          | Width units (WU) @ 250 mm: 1<br>Height units (U) @ 150 mm: 2                                                                                                  |
| Number of support rails 35/15 | 2                                                                                                                                                             |
| Packs of                      | 1 pc(s).                                                                                                                                                      |
| Net weight                    | 1.13                                                                                                                                                          |
| Gross weight                  | 1.149                                                                                                                                                         |
| Customs tariff number         | 85369001                                                                                                                                                      |
| EAN                           | 4028177676138                                                                                                                                                 |
| ETIM 9                        | EC000264                                                                                                                                                      |
| ECLASS 8.0                    | 27142411                                                                                                                                                      |
|                               |                                                                                                                                                               |