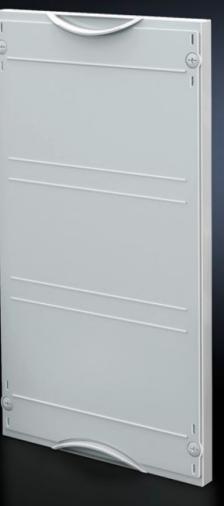

## SV 9666.170 - Support rail module

For installing terminal blocks, switchgear, etc. With support rails 35/15 mm. Cover is prepared for a lead seal.

## Features

| Model No.                     | SV 9666.170                                                                                                                                                   |
|-------------------------------|---------------------------------------------------------------------------------------------------------------------------------------------------------------|
| Product description           | For installing terminal blocks, switchgear, etc. with support rails 35 x<br>15 mm. Adjustable on a 25 mm pitch pattern. Cover is prepared for<br>a lead seal. |
| Material                      | Cover: Polystyrene<br>Support rail: Sheet steel, zinc-plated                                                                                                  |
| Colour                        | RAL 7035                                                                                                                                                      |
| Supply includes               | Assembly parts                                                                                                                                                |
| Dimensions                    | Width: 250 mm<br>Height: 300 mm                                                                                                                               |
| Size                          | Width units (WU) @ 250 mm: 1<br>Height units (U) @ 150 mm: 2                                                                                                  |
| Number of support rails 35/15 | 2                                                                                                                                                             |
| Packs of                      | 1 pc(s).                                                                                                                                                      |
| Net weight                    | 1.13                                                                                                                                                          |
| Gross weight                  | 1.149                                                                                                                                                         |
| Customs tariff number         | 85369001                                                                                                                                                      |
| EAN                           | 4028177676138                                                                                                                                                 |
| ETIM 9                        | EC000264                                                                                                                                                      |
| ECLASS 8.0                    | 27142411                                                                                                                                                      |
|                               |                                                                                                                                                               |