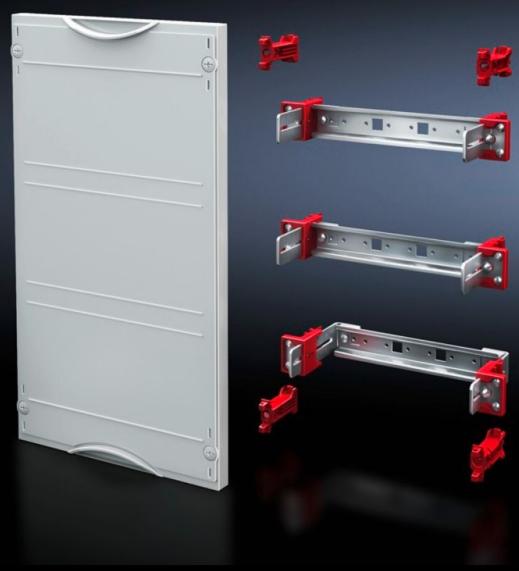

## SV 9666.230 - Support rail module

For installing terminal blocks, switchgear, etc. With support rails 35/15 mm. Cover is prepared for a lead seal.

#### **Features**

| Model No.                     | SV 9666.230                                                                                                                                             |
|-------------------------------|---------------------------------------------------------------------------------------------------------------------------------------------------------|
| Product description           | For installing terminal blocks, switchgear, etc. with support rails 35 x 15 mm. Adjustable on a 25 mm pitch pattern. Cover is prepared for a lead seal. |
| Material                      | Cover: Polystyrene<br>Support rail: Sheet steel, zinc-plated                                                                                            |
| Colour                        | RAL 7035                                                                                                                                                |
| Supply includes               | Assembly parts                                                                                                                                          |
| Dimensions                    | Width: 500 mm<br>Height: 600 mm                                                                                                                         |
| Size                          | Width units (WU) @ 250 mm: 2<br>Height units (U) @ 150 mm: 4                                                                                            |
| Number of support rails 35/15 | 4                                                                                                                                                       |
| Packs of                      | 1 pc(s).                                                                                                                                                |
| Net weight                    | 3.81                                                                                                                                                    |
| Gross weight                  | 3.82                                                                                                                                                    |
| Customs tariff number         | 85369001                                                                                                                                                |
| EAN                           | 4028177676213                                                                                                                                           |
| ETIM 9                        | EC000264                                                                                                                                                |
| ECLASS 8.0                    | 27142411                                                                                                                                                |