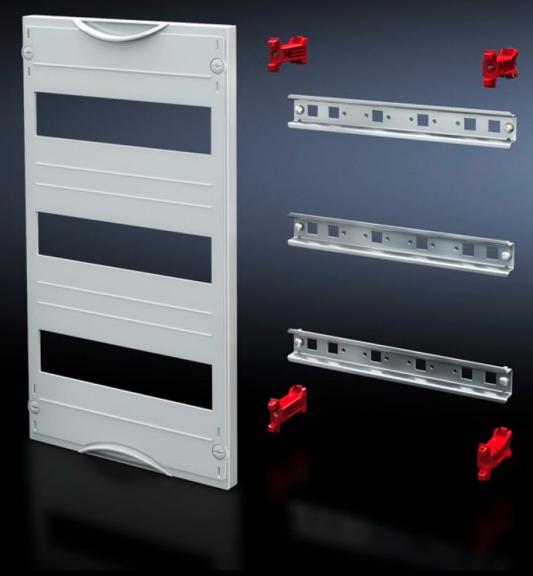

## SV 9666.240 - DIN rail mounted device module

Cover is prepared for a lead seal.

#### **Features**

| Model No.               | SV 9666.240                                                                                                |
|-------------------------|------------------------------------------------------------------------------------------------------------|
| Product description     | To accommodate DIN rail mounted devices. With support rails 35 x 15 mm. Cover is prepared for a lead seal. |
| Material                | Cover: Polystyrene<br>Support rail: Sheet steel, zinc-plated<br>Cover: Polystyrene                         |
| Colour                  | RAL 7035                                                                                                   |
| Supply includes         | Assembly parts                                                                                             |
| Dimensions              | Width: 250 mm<br>Height: 150 mm                                                                            |
| Size                    | Width units (WU) @ 250 mm: 1<br>Height units (U) @ 150 mm: 1<br>Max. pitch units @ 18 mm: 12               |
| Number of support rails | 1                                                                                                          |
| Number of cut-outs      | 1                                                                                                          |
| Packs of                | 1 pc(s).                                                                                                   |
| Net weight              | 0.4                                                                                                        |
| Gross weight            | 0.417                                                                                                      |
| Customs tariff number   | 85369001                                                                                                   |
| EAN                     | 4028177676220                                                                                              |
| ETIM 9                  | EC000264                                                                                                   |
| ECLASS 8.0              | 27142411                                                                                                   |
|                         |                                                                                                            |