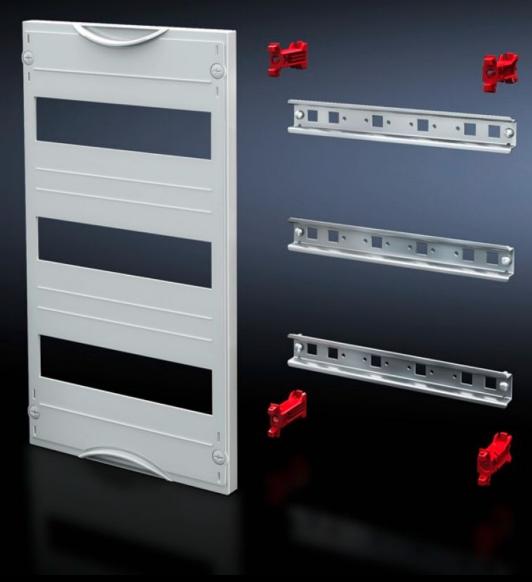

#### SV 9666.250 - DIN rail mounted device module

Cover is prepared for a lead seal.

#### **Features**

| Model No.               | SV 9666.250                                                                                                |
|-------------------------|------------------------------------------------------------------------------------------------------------|
| Product description     | To accommodate DIN rail mounted devices. With support rails 35 x 15 mm. Cover is prepared for a lead seal. |
| Material                | Cover: Polystyrene Support rail: Sheet steel, zinc-plated Cover: Polystyrene                               |
| Colour                  | RAL 7035                                                                                                   |
| Supply includes         | Assembly parts                                                                                             |
| Dimensions              | Width: 250 mm<br>Height: 300 mm                                                                            |
| Size                    | Width units (WU) @ 250 mm: 1<br>Height units (U) @ 150 mm: 2<br>Max. pitch units @ 18 mm: 24               |
| Number of support rails | 2                                                                                                          |
| Number of cut-outs      | 2                                                                                                          |
| Packs of                | 1 pc(s).                                                                                                   |
| Net weight              | 0.8                                                                                                        |
| Gross weight            | 0.813                                                                                                      |
| Customs tariff number   | 85369001                                                                                                   |
| EAN                     | 4028177676237                                                                                              |
| ETIM 9                  | EC000264                                                                                                   |
| ECLASS 8.0              | 27142411                                                                                                   |
|                         |                                                                                                            |