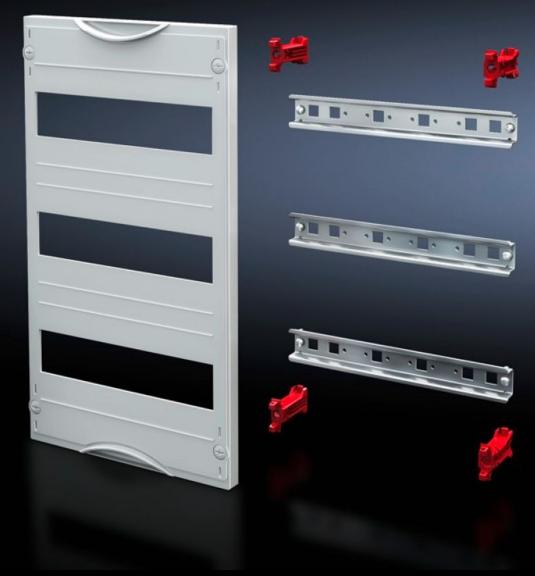

### SV 9666.270 - DIN rail mounted device module

Cover is prepared for a lead seal.

#### **Features**

| Model No.               | SV 9666.270                                                                                                |
|-------------------------|------------------------------------------------------------------------------------------------------------|
| Product description     | To accommodate DIN rail mounted devices. With support rails 35 x 15 mm. Cover is prepared for a lead seal. |
| Material                | Cover: Polystyrene<br>Support rail: Sheet steel, zinc-plated<br>Cover: Polystyrene                         |
| Colour                  | RAL 7035                                                                                                   |
| Supply includes         | Assembly parts                                                                                             |
| Dimensions              | Width: 250 mm<br>Height: 600 mm                                                                            |
| Size                    | Width units (WU) @ 250 mm: 1<br>Height units (U) @ 150 mm: 4<br>Max. pitch units @ 18 mm: 48               |
| Number of support rails | 4                                                                                                          |
| Number of cut-outs      | 4                                                                                                          |
| Packs of                | 1 pc(s).                                                                                                   |
| Net weight              | 1.35                                                                                                       |
| Gross weight            | 1.36                                                                                                       |
| Customs tariff number   | 85369001                                                                                                   |
| EAN                     | 4028177676251                                                                                              |
| ETIM 9                  | EC000264                                                                                                   |
| ECLASS 8.0              | 27142411                                                                                                   |
|                         |                                                                                                            |