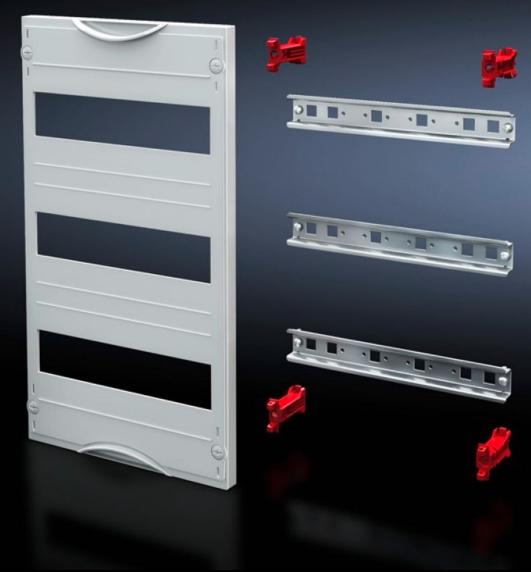

#### SV 9666.290 - DIN rail mounted device module

Cover is prepared for a lead seal.

#### **Features**

| Model No.               | SV 9666.290                                                                                                |
|-------------------------|------------------------------------------------------------------------------------------------------------|
| Product description     | To accommodate DIN rail mounted devices. With support rails 35 x 15 mm. Cover is prepared for a lead seal. |
| Material                | Cover: Polystyrene<br>Support rail: Sheet steel, zinc-plated<br>Cover: Polystyrene                         |
| Colour                  | RAL 7035                                                                                                   |
| Supply includes         | Assembly parts                                                                                             |
| Dimensions              | Width: 500 mm<br>Height: 300 mm                                                                            |
| Size                    | Width units (WU) @ 250 mm: 2<br>Height units (U) @ 150 mm: 2<br>Max. pitch units @ 18 mm: 48               |
| Number of support rails | 2                                                                                                          |
| Number of cut-outs      | 4                                                                                                          |
| Packs of                | 1 pc(s).                                                                                                   |
| Net weight              | 1.51                                                                                                       |
| Gross weight            | 1.52                                                                                                       |
| Customs tariff number   | 85369001                                                                                                   |
| EAN                     | 4028177676275                                                                                              |
| ETIM 9                  | EC000264                                                                                                   |
| ECLASS 8.0              | 27142411                                                                                                   |
|                         |                                                                                                            |