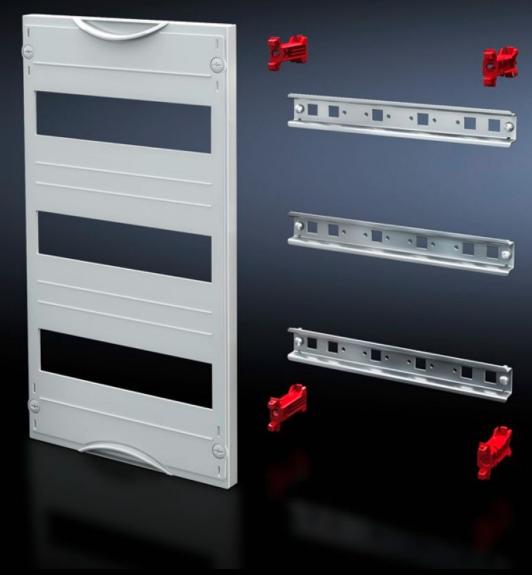

### SV 9666.293 - DIN rail mounted device module

Cover is prepared for a lead seal.

#### **Features**

| Model No.               | SV 9666.293                                                                                                |
|-------------------------|------------------------------------------------------------------------------------------------------------|
| Product description     | To accommodate DIN rail mounted devices. With support rails 35 x 15 mm. Cover is prepared for a lead seal. |
| Material                | Cover: Polystyrene<br>Support rail: Sheet steel, zinc-plated<br>Cover: Polystyrene                         |
| Colour                  | RAL 7035                                                                                                   |
| Supply includes         | Assembly parts                                                                                             |
| Dimensions              | Width: 750 mm<br>Height: 300 mm                                                                            |
| Size                    | Width units (WU) @ 250 mm: 3<br>Height units (U) @ 150 mm: 2<br>Max. pitch units @ 18 mm: 72               |
| Number of support rails | 2                                                                                                          |
| Number of cut-outs      | 6                                                                                                          |
| Packs of                | 1 pc(s).                                                                                                   |
| Net weight              | 2.45                                                                                                       |
| Gross weight            | 2.46                                                                                                       |
| Customs tariff number   | 85369001                                                                                                   |
| EAN                     | 4028177676282                                                                                              |
| ETIM 9                  | EC000264                                                                                                   |
| ECLASS 8.0              | 27142411                                                                                                   |
|                         |                                                                                                            |