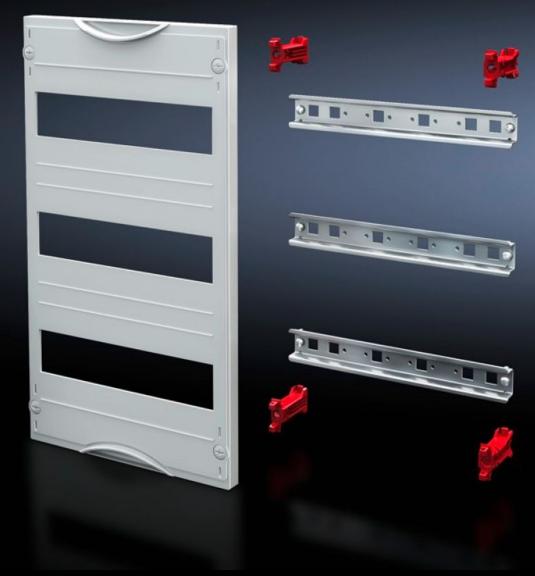

## SV 9666.300 - DIN rail mounted device module

Cover is prepared for a lead seal.

#### **Features**

| Model No.               | SV 9666.300                                                                                                 |
|-------------------------|-------------------------------------------------------------------------------------------------------------|
| Product description     | To accommodate DIN rail mounted devices. With support rails 35 of 15 mm. Cover is prepared for a lead seal. |
| Material                | Cover: Polystyrene<br>Support rail: Sheet steel, zinc-plated<br>Cover: Polystyrene                          |
| Colour                  | RAL 7035                                                                                                    |
| Supply includes         | Assembly parts                                                                                              |
| Dimensions              | Width: 500 mm<br>Height: 450 mm                                                                             |
| Size                    | Width units (WU) @ 250 mm: 2<br>Height units (U) @ 150 mm: 3<br>Max. pitch units @ 18 mm: 72                |
| Number of support rails | 3                                                                                                           |
| Number of cut-outs      | 6                                                                                                           |
| Packs of                | 1 pc(s).                                                                                                    |
| Net weight              | 2.03                                                                                                        |
| Gross weight            | 2.04                                                                                                        |
| Customs tariff number   | 85369001                                                                                                    |
| EAN                     | 4028177676299                                                                                               |
| ETIM 9                  | EC000264                                                                                                    |
| ECLASS 8.0              | 27142411                                                                                                    |