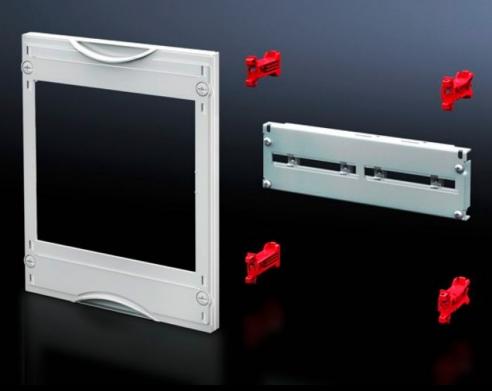

### SV 9666.390 - NH fuse-switch-disconnector module

Suitable for accommodating RiLine NH fuse-switch disconnectors for mounting plate assembly. Cover is prepared for a lead seal.

#### **Features**

| Model No.            | SV 9666.390                                                                                                                                                                                                                            |
|----------------------|----------------------------------------------------------------------------------------------------------------------------------------------------------------------------------------------------------------------------------------|
| Product description  | Suitable for accommodating NH fuse-switch disconnectors for mounting plate assembly. Cover is prepared for a lead seal.                                                                                                                |
| Material             | Cover: Polystyrene<br>Cross member: Sheet steel                                                                                                                                                                                        |
| Colour               | RAL 7035                                                                                                                                                                                                                               |
| Supply includes      | Assembly parts                                                                                                                                                                                                                         |
| Assembly instruction | When using the NH fuse-switch disconnector 2 x size 2 (9344.210/.230/.250) or 1 x size 3 (9344.310/.330/.350), the disconnector cross-member 9666.420 and contact hazard protection module 9666.060 should be used as the module unit. |
| Dimensions           | Width: 500 mm<br>Height: 300 mm                                                                                                                                                                                                        |
| Size                 | Width units (WU) @ 250 mm: 2<br>Height units (U) @ 150 mm: 2                                                                                                                                                                           |
|                      |                                                                                                                                                                                                                                        |