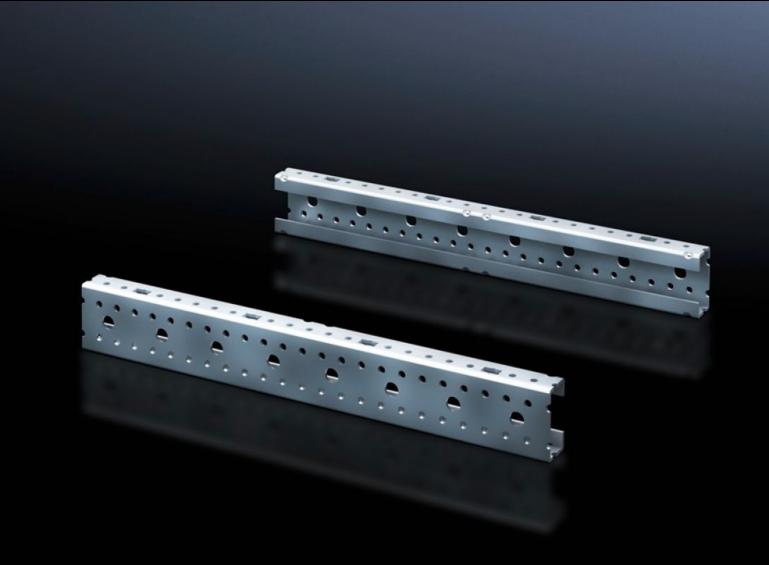

## SV 9666.702 - Mounting angles ISV for VX

For vertical sub-division of the support frame in the VX/TS/SE enclosure.

## **Features**

| av. a                                                                                                          |
|----------------------------------------------------------------------------------------------------------------|
| SV 9666.702                                                                                                    |
| For vertical sub-division of the support frame in the enclosure.                                               |
| Sheet steel                                                                                                    |
| Zinc-plated                                                                                                    |
| Height: 300 mm                                                                                                 |
| Height units (U) @ 150 mm: 2                                                                                   |
| 2 pc(s).                                                                                                       |
| 0.7                                                                                                            |
| 0.703                                                                                                          |
| 2.7 kg CO2 eq (Cat B)                                                                                          |
| Category B: PCF value (cradle-to-gate) based on the product weight, approximately calculated and self-declared |
| 39269097                                                                                                       |
| 4028177676589                                                                                                  |
| EC002270                                                                                                       |
| 27400613                                                                                                       |
|                                                                                                                |