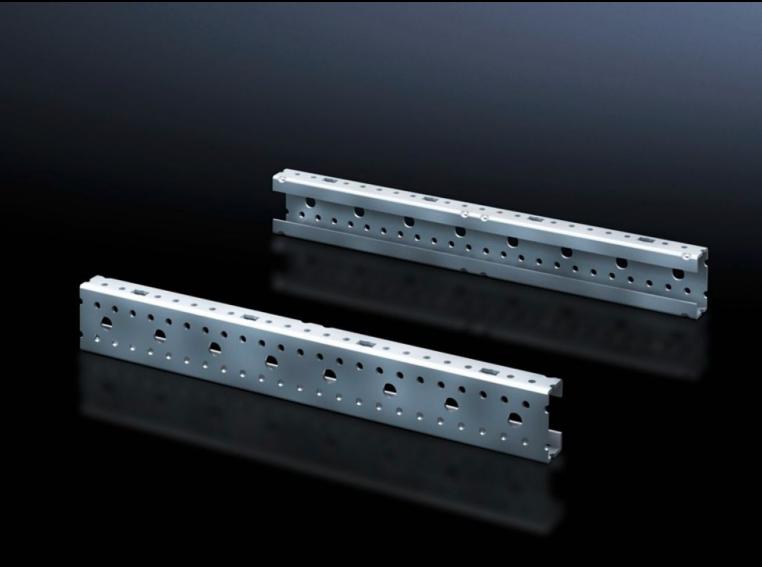

## SV 9666.703 - Mounting angles ISV for VX

For vertical sub-division of the support frame in the VX/TS/SE enclosure.

## **Features**

| Model No.                     | SV 9666.703                                                                                                   |
|-------------------------------|---------------------------------------------------------------------------------------------------------------|
| Product description           | For vertical sub-division of the support frame in the enclosure.                                              |
| Material                      | Sheet steel                                                                                                   |
| Surface finish                | Zinc-plated                                                                                                   |
| Dimensions                    | Height: 450 mm                                                                                                |
| Size                          | Height units (U) @ 150 mm: 3                                                                                  |
| Packs of                      | 2 pc(s).                                                                                                      |
| Net weight                    | 1                                                                                                             |
| Gross weight                  | 1.059                                                                                                         |
| PCF per pack (cradle-to-gate) | 4 kg CO2 eq (Cat B)                                                                                           |
| Note on PCF category          | Category B: PCF value (cradle-to-gate) based on the product weight approximately calculated and self-declared |
| Customs tariff number         | 39269097                                                                                                      |
| EAN                           | 4028177676596                                                                                                 |
| ETIM 9                        | EC002270                                                                                                      |
| ECLASS 8.0                    | 27400613                                                                                                      |