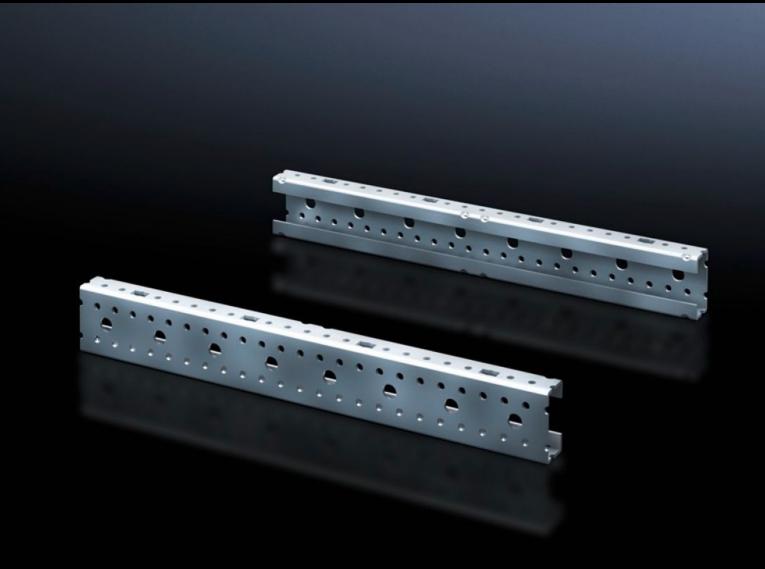

## SV 9666.704 - Mounting angles ISV for VX

For vertical sub-division of the support frame in the VX/TS/SE enclosure.

## **Features**

| Model No.                     | SV 9666.704                                                                                                    |
|-------------------------------|----------------------------------------------------------------------------------------------------------------|
| Product description           | For vertical sub-division of the support frame in the enclosure.                                               |
| Material                      | Sheet steel                                                                                                    |
| Surface finish                | Zinc-plated                                                                                                    |
| Dimensions                    | Height: 600 mm                                                                                                 |
| Size                          | Height units (U) @ 150 mm: 4                                                                                   |
| Packs of                      | 2 pc(s).                                                                                                       |
| Net weight                    | 1.208                                                                                                          |
| Gross weight                  | 1.407                                                                                                          |
| PCF per pack (cradle-to-gate) | 5.4 kg CO2 eq (Cat B)                                                                                          |
| Note on PCF category          | Category B: PCF value (cradle-to-gate) based on the product weight, approximately calculated and self-declared |
| Customs tariff number         | 39269097                                                                                                       |
| EAN                           | 4028177676602                                                                                                  |
| ETIM 9                        | EC002270                                                                                                       |
| ECLASS 8.0                    | 27400613                                                                                                       |
|                               |                                                                                                                |