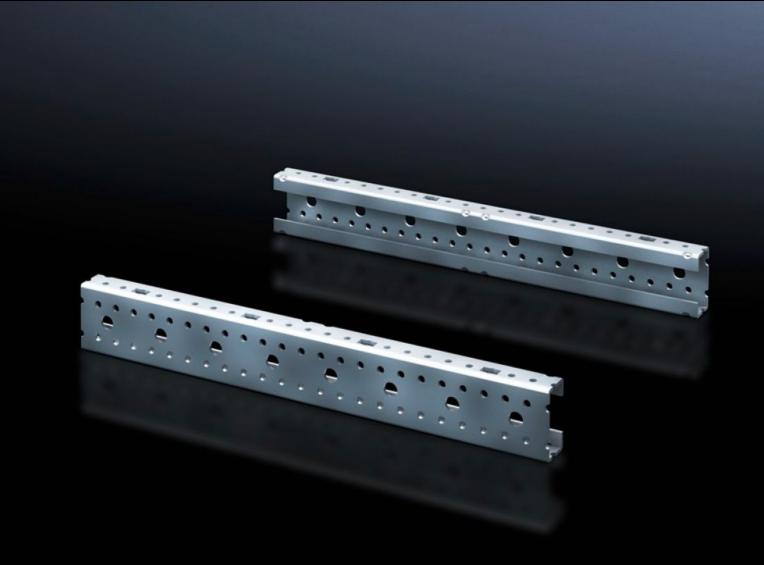

## SV 9666.705 - Mounting angles ISV for VX

For vertical sub-division of the support frame in the VX/TS/SE enclosure.

## **Features**

| Model No.                     | SV 9666.705                                                                                                    |
|-------------------------------|----------------------------------------------------------------------------------------------------------------|
| Product description           | For vertical sub-division of the support frame in the enclosure.                                               |
| Material                      | Sheet steel                                                                                                    |
| Surface finish                | Zinc-plated                                                                                                    |
| Dimensions                    | Height: 750 mm                                                                                                 |
| Size                          | Height units (U) @ 150 mm: 5                                                                                   |
| Packs of                      | 2 pc(s).                                                                                                       |
| Net weight                    | 1.76                                                                                                           |
| Gross weight                  | 1.78                                                                                                           |
| PCF per pack (cradle-to-gate) | 7 kg CO2 eq (Cat B)                                                                                            |
| Note on PCF category          | Category B: PCF value (cradle-to-gate) based on the product weight, approximately calculated and self-declared |
| Customs tariff number         | 73269098                                                                                                       |
| EAN                           | 4028177691513                                                                                                  |
| ETIM 9                        | EC002270                                                                                                       |
| ECLASS 8.0                    | 27400613                                                                                                       |