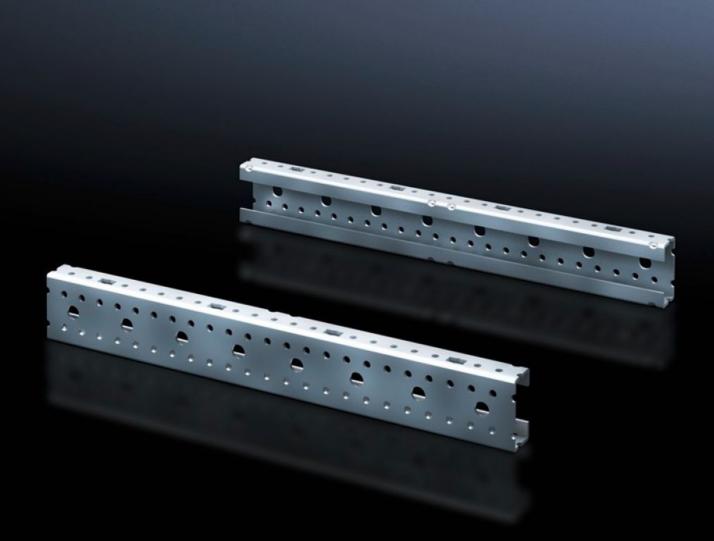

## SV 9666.706 - Mounting angles ISV for VX

For vertical sub-division of the support frame in the VX/TS/SE enclosure.

## Features

| Model No.                     | SV 9666.706                                                                                                   |
|-------------------------------|---------------------------------------------------------------------------------------------------------------|
| Product description           | For vertical sub-division of the support frame in the enclosure.                                              |
| Material                      | Sheet steel                                                                                                   |
| Surface finish                | Zinc-plated                                                                                                   |
| Dimensions                    | Height: 900 mm                                                                                                |
| Size                          | Height units (U) @ 150 mm: 6                                                                                  |
| Packs of                      | 2 pc(s).                                                                                                      |
| Net weight                    | 2                                                                                                             |
| Gross weight                  | 2.2                                                                                                           |
| PCF per pack (cradle-to-gate) | 8.4 kg CO2 eq (Cat B)                                                                                         |
| Note on PCF category          | Category B: PCF value (cradle-to-gate) based on the product weight approximately calculated and self-declared |
| Customs tariff number         | 73269098                                                                                                      |
| EAN                           | 4028177691520                                                                                                 |
| ETIM 9                        | EC002270                                                                                                      |
| ECLASS 8.0                    | 27400613                                                                                                      |
|                               |                                                                                                               |