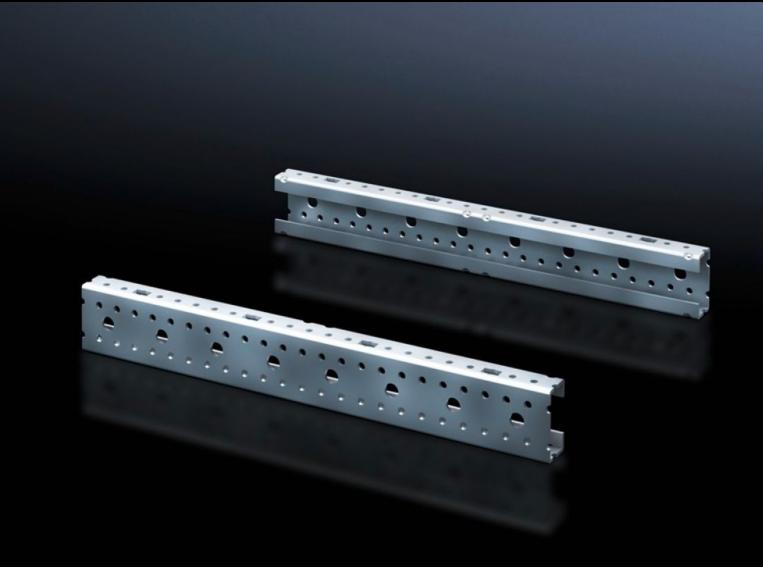

## SV 9666.707 - Mounting angles ISV for VX

For vertical sub-division of the support frame in the VX/TS/SE enclosure.

## **Features**

| SV 9666.707                                                                                                    |
|----------------------------------------------------------------------------------------------------------------|
| For vertical sub-division of the support frame in the enclosure.                                               |
| Sheet steel                                                                                                    |
| Zinc-plated                                                                                                    |
| Height: 1,050 mm                                                                                               |
| Height units (U) @ 150 mm: 7                                                                                   |
| 2 pc(s).                                                                                                       |
| 2.45                                                                                                           |
| 2.46                                                                                                           |
| 9.4 kg CO2 eq (Cat B)                                                                                          |
| Category B: PCF value (cradle-to-gate) based on the product weight, approximately calculated and self-declared |
| 73269098                                                                                                       |
| 4028177691537                                                                                                  |
| EC002270                                                                                                       |
| 27400613                                                                                                       |
|                                                                                                                |