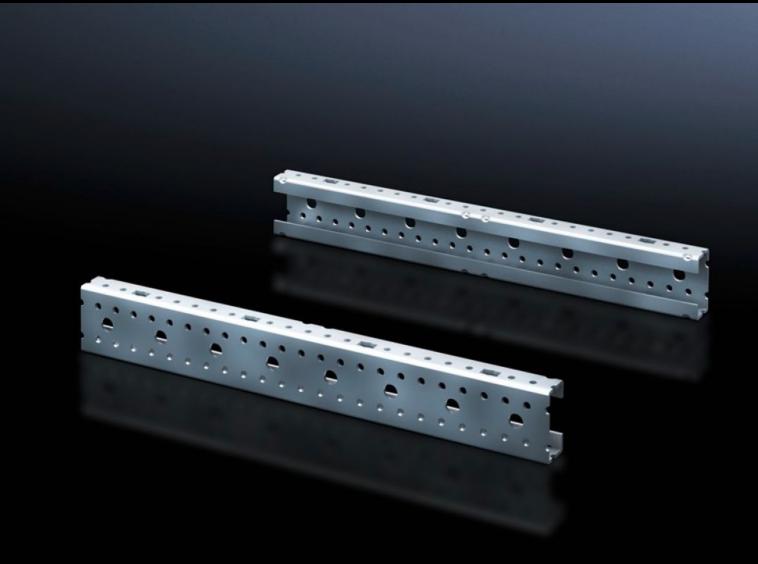

## SV 9666.711 - Mounting angles ISV for VX

For vertical sub-division of the support frame in the VX/TS/SE enclosure.

## **Features**

| Model No.                     | SV 9666.711                                                                                                   |
|-------------------------------|---------------------------------------------------------------------------------------------------------------|
| Product description           | For vertical sub-division of the support frame in the enclosure.                                              |
| Material                      | Sheet steel                                                                                                   |
| Surface finish                | Zinc-plated                                                                                                   |
| Dimensions                    | Height: 1,650 mm                                                                                              |
| Size                          | Height units (U) @ 150 mm: 11                                                                                 |
| Packs of                      | 2 pc(s).                                                                                                      |
| Net weight                    | 3.654                                                                                                         |
| Gross weight                  | 4.06                                                                                                          |
| PCF per pack (cradle-to-gate) | 15.5 kg CO2 eq (Cat B)                                                                                        |
| Note on PCF category          | Category B: PCF value (cradle-to-gate) based on the product weight approximately calculated and self-declared |
| Customs tariff number         | 73269098                                                                                                      |
| EAN                           | 4028177691544                                                                                                 |
| ETIM 9                        | EC002270                                                                                                      |
| ECLASS 8.0                    | 27400613                                                                                                      |