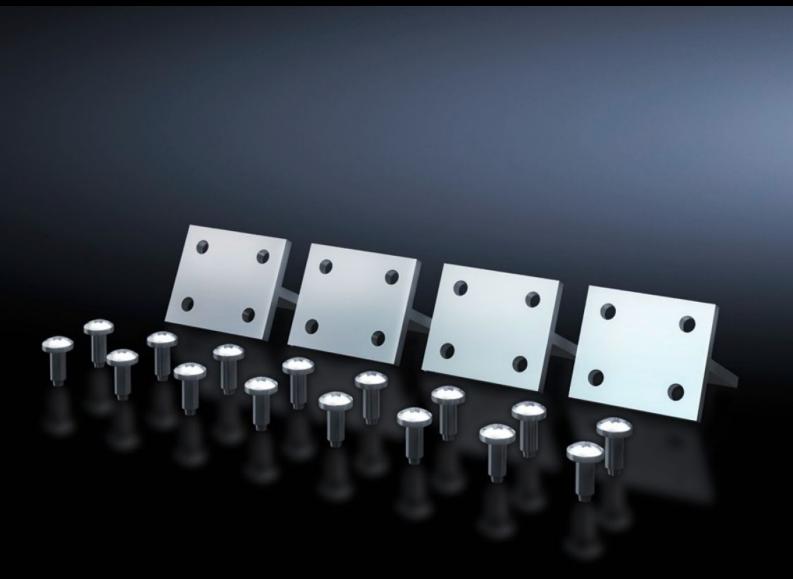

## SV 9666.740 - Equipment support connectors for mounting angles ISV

To increase the stability of the frame structure.

## **Features**

| Model No.             | SV 9666.740                                                                       |
|-----------------------|-----------------------------------------------------------------------------------|
| Product description   | For connecting 2 mounting angles. Increases the stability of the frame structure. |
| Material              | T-section: Aluminium                                                              |
| Supply includes       | Assembly parts                                                                    |
| To fit Model No.      | 9666.702                                                                          |
|                       | 9666.703                                                                          |
|                       | 9666.704                                                                          |
|                       | 9666.705                                                                          |
|                       | 9666.706                                                                          |
|                       | 9666.707                                                                          |
|                       | 9666.711                                                                          |
|                       | 9666.712                                                                          |
| Packs of              | 4 pc(s).                                                                          |
| Net weight            | 0.12                                                                              |
| Gross weight          | 0.135                                                                             |
| Customs tariff number | 39269097                                                                          |
| EAN                   | 4028177676664                                                                     |
| ETIM 9                | EC002270                                                                          |
| ECLASS 8.0            | 27400613                                                                          |