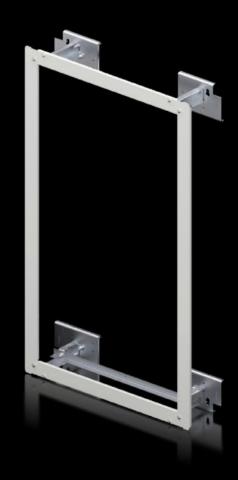

## SV 9666.831 - ISV installation kit for AX

For mounting ISV installation modules in AX/AE enclosures.

## **Features**

| Model No.             | SV 9666.831                                            |
|-----------------------|--------------------------------------------------------|
| Product description   | For mounting ISV installation modules in enclosures.   |
| Material              | Assembly kit: Sheet steel, zinc-plated                 |
|                       | Support rail: Sheet steel, zinc-plated                 |
|                       | Contact hazard protection: Sheet steel, spray-finished |
| Supply includes       | Assembly kit                                           |
|                       | Support rails                                          |
|                       | Contact hazard protection                              |
|                       | Assembly parts                                         |
| Size                  | Width units (WU) @ 250 mm: 2                           |
|                       | Height units (U) @ 150 mm: 6                           |
| To fit Model No.      | 1090.000                                               |
| To fit                | Width: 600 mm                                          |
|                       | Height: 1,000 mm                                       |
|                       | Depth: 250 mm                                          |
| Packs of              | 1 pc(s).                                               |
| Net weight            | 5.8                                                    |
| Gross weight          | 5.98                                                   |
| Customs tariff number | 83024900                                               |
| EAN                   | 4028177803763                                          |
| ETIM 9                | EC002270                                               |
| ECLASS 8.0            | 27400613                                               |
|                       |                                                        |