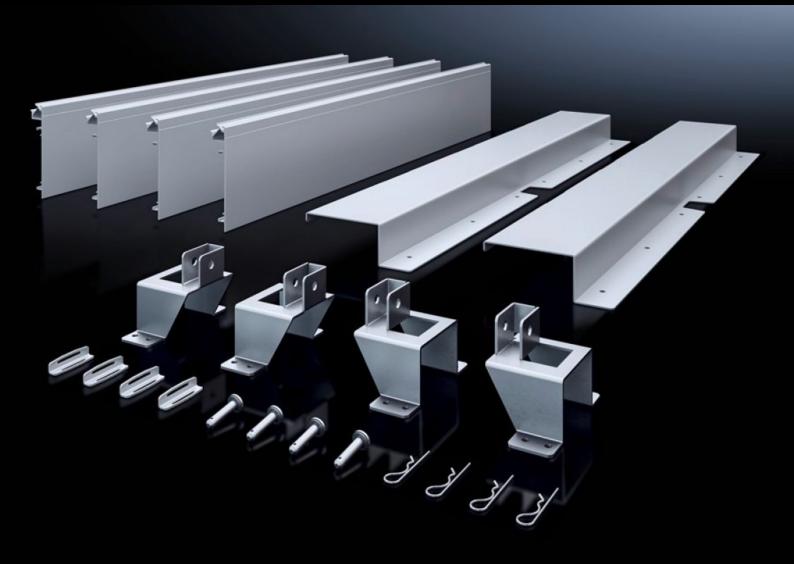

## SV 9666.902 - ISV installation kit for VX

For mounting ISV installation modules in VX enclosures.

#### **Features**

| Model No.           | SV 9666.902                                                                                                                                        |
|---------------------|----------------------------------------------------------------------------------------------------------------------------------------------------|
| Product description | For mounting ISV installation modules in the enclosure.                                                                                            |
| Material            | Mounting frame holder: Sheet steel, zinc-plated<br>Contact hazard protection: Sheet steel, spray-finished<br>Contact hazard protection, sides: PVC |
| Supply includes     | Mounting aid support Contact hazard protection Assembly parts                                                                                      |
| Size                | Width units (WU) @ 250 mm: 2<br>Height units (U) @ 150 mm: 12                                                                                      |
| To fit Model No.    | 8452.000<br>8604.000<br>8606.000                                                                                                                   |
| Note on Model No.   | Mounting angle 9666.712 and mounting plate 8612.400 are additionally required                                                                      |
| To fit              | Width: 600 mm Height: 2,000 mm Depth: 400 mm 500 mm 600 mm                                                                                         |
| Packs of            | 1 pc(s).                                                                                                                                           |
| Net weight          | 6.7                                                                                                                                                |