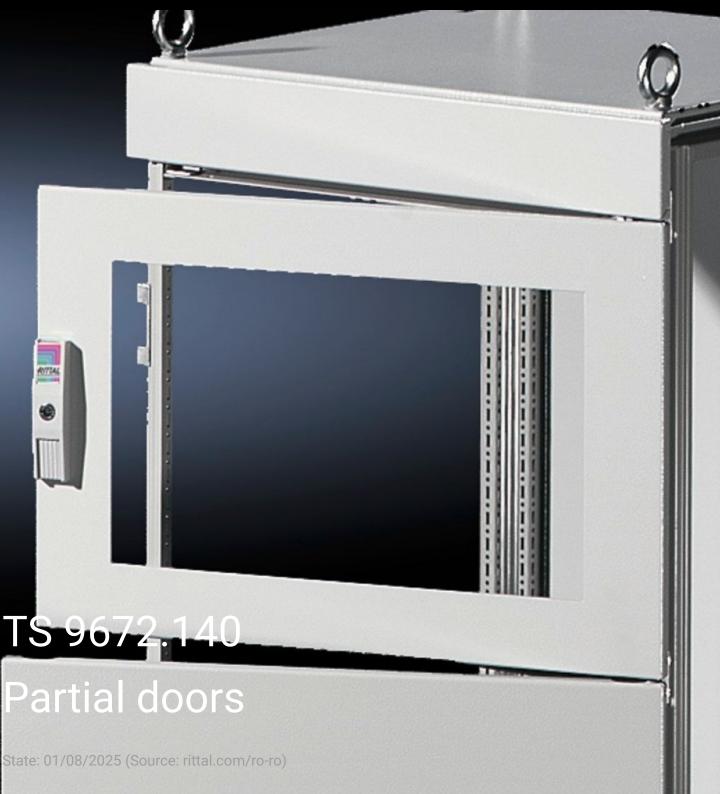

## TS 9672.140 - Partial doors for TS

Door may be optionally hinged on the right or left.

## **Features**

| Model No.           | TS 9672.140                                                                                                                                                                                                                                                                                                                                                                                                                                                                        |
|---------------------|------------------------------------------------------------------------------------------------------------------------------------------------------------------------------------------------------------------------------------------------------------------------------------------------------------------------------------------------------------------------------------------------------------------------------------------------------------------------------------|
| Product description | Suitable for TS enclosures instead of a door or rear panel. The partial doors may be combined with one another as required. A trim panel is required at the top and bottom in each case. Door may be optionally hinged on the right or left. In the case of doors without viewing panel (height 600 – 1000 mm), monitor frame SZ 2305.000 may be installed. Standard double-bit lock insert may be exchanged for lock inserts, type F, and from 600 mm height, for comfort handle. |
| Material            | Sheet steel, 2 mm                                                                                                                                                                                                                                                                                                                                                                                                                                                                  |
| Surface finish      | Textured paint                                                                                                                                                                                                                                                                                                                                                                                                                                                                     |
| Colour              | RAL 7035                                                                                                                                                                                                                                                                                                                                                                                                                                                                           |
| Supply includes     | Cross member Hinges Lock components Assembly parts                                                                                                                                                                                                                                                                                                                                                                                                                                 |
| Dimensions          | Width: 400 mm<br>Height: 1,000 mm                                                                                                                                                                                                                                                                                                                                                                                                                                                  |