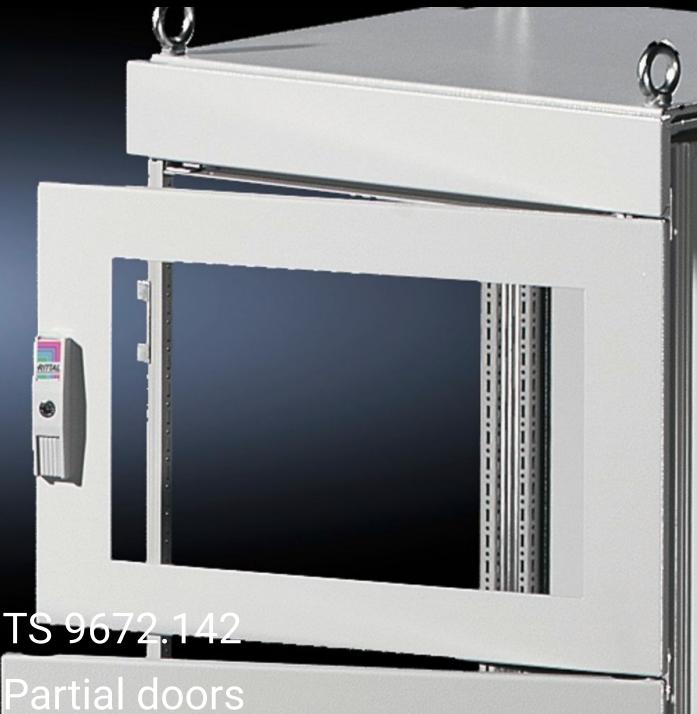

## TS 9672.142 - Partial doors for TS

Door may be optionally hinged on the right or left.

## **Features**

| Model No.           | TS 9672.142                                                                                                                                                                                                                                                                                                                                                                                                                                                                        |
|---------------------|------------------------------------------------------------------------------------------------------------------------------------------------------------------------------------------------------------------------------------------------------------------------------------------------------------------------------------------------------------------------------------------------------------------------------------------------------------------------------------|
| Product description | Suitable for TS enclosures instead of a door or rear panel. The partial doors may be combined with one another as required. A trim panel is required at the top and bottom in each case. Door may be optionally hinged on the right or left. In the case of doors without viewing panel (height 600 – 1000 mm), monitor frame SZ 2305.000 may be installed. Standard double-bit lock insert may be exchanged for lock inserts, type F, and from 600 mm height, for comfort handle. |
| Material            | Sheet steel, 2 mm                                                                                                                                                                                                                                                                                                                                                                                                                                                                  |
| Surface finish      | Textured paint                                                                                                                                                                                                                                                                                                                                                                                                                                                                     |
| Colour              | RAL 7035                                                                                                                                                                                                                                                                                                                                                                                                                                                                           |
| Supply includes     | Cross member Hinges Lock components Assembly parts                                                                                                                                                                                                                                                                                                                                                                                                                                 |
| Dimensions          | Width: 400 mm<br>Height: 200 mm                                                                                                                                                                                                                                                                                                                                                                                                                                                    |
|                     |                                                                                                                                                                                                                                                                                                                                                                                                                                                                                    |