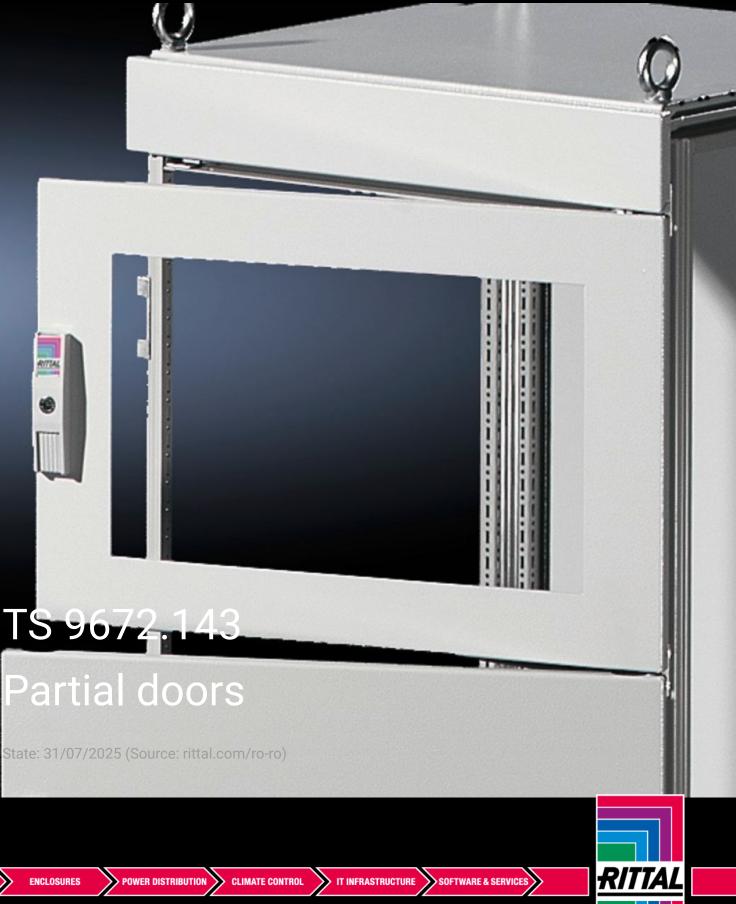

## TS 9672.143 - Partial doors for TS

Door may be optionally hinged on the right or left.

## Features

| TS 9672.143                                                                                                                                                                                                                                                                                                                                                                                                                                                                                         |
|-----------------------------------------------------------------------------------------------------------------------------------------------------------------------------------------------------------------------------------------------------------------------------------------------------------------------------------------------------------------------------------------------------------------------------------------------------------------------------------------------------|
| Suitable for TS enclosures instead of a door or rear panel. The<br>partial doors may be combined with one another as required. A trim<br>panel is required at the top and bottom in each case. Door may be<br>optionally hinged on the right or left. In the case of doors without<br>viewing panel (height 600 – 1000 mm), monitor frame SZ 2305.000<br>may be installed. Standard double-bit lock insert may be exchanged<br>for lock inserts, type F, and from 600 mm height, for comfort handle |
| Sheet steel, 2 mm                                                                                                                                                                                                                                                                                                                                                                                                                                                                                   |
| Textured paint                                                                                                                                                                                                                                                                                                                                                                                                                                                                                      |
| RAL 7035                                                                                                                                                                                                                                                                                                                                                                                                                                                                                            |
| Cross member<br>Hinges<br>Lock components<br>Assembly parts                                                                                                                                                                                                                                                                                                                                                                                                                                         |
| Width: 400 mm<br>Height: 300 mm                                                                                                                                                                                                                                                                                                                                                                                                                                                                     |
| -                                                                                                                                                                                                                                                                                                                                                                                                                                                                                                   |