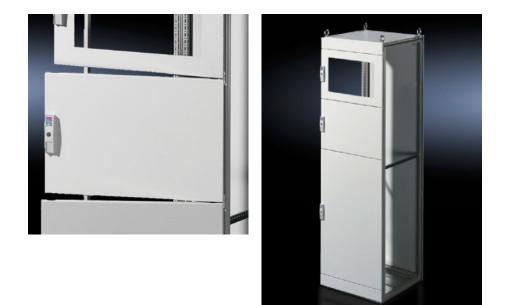

## TS 9672.143 - Partial doors for TS

Door may be optionally hinged on the right or left.

## Features

| TS 9672.143                                                                                                                                                                                                                                                                                                                                                                                                                                                                                         |
|-----------------------------------------------------------------------------------------------------------------------------------------------------------------------------------------------------------------------------------------------------------------------------------------------------------------------------------------------------------------------------------------------------------------------------------------------------------------------------------------------------|
| Suitable for TS enclosures instead of a door or rear panel. The<br>partial doors may be combined with one another as required. A trim<br>panel is required at the top and bottom in each case. Door may be<br>optionally hinged on the right or left. In the case of doors without<br>viewing panel (height 600 – 1000 mm), monitor frame SZ 2305.000<br>may be installed. Standard double-bit lock insert may be exchanged<br>for lock inserts, type F, and from 600 mm height, for comfort handle |
| Sheet steel, 2 mm                                                                                                                                                                                                                                                                                                                                                                                                                                                                                   |
| Textured paint                                                                                                                                                                                                                                                                                                                                                                                                                                                                                      |
| RAL 7035                                                                                                                                                                                                                                                                                                                                                                                                                                                                                            |
| Cross member<br>Hinges<br>Lock components<br>Assembly parts                                                                                                                                                                                                                                                                                                                                                                                                                                         |
| Width: 400 mm<br>Height: 300 mm                                                                                                                                                                                                                                                                                                                                                                                                                                                                     |
| -                                                                                                                                                                                                                                                                                                                                                                                                                                                                                                   |