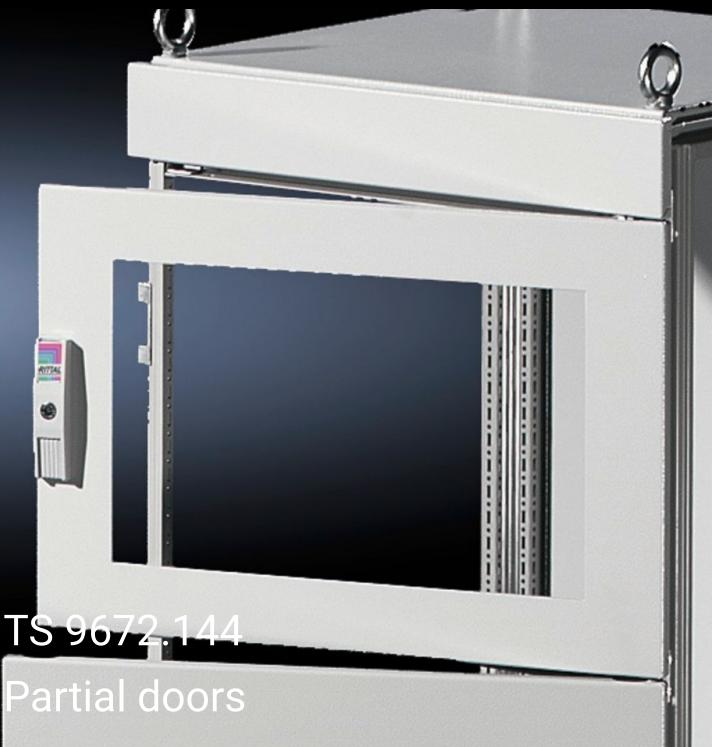

## TS 9672.144 - Partial doors for TS

Door may be optionally hinged on the right or left.

## **Features**

| Model No.           | TS 9672.144                                                                                                                                                                                                                                                                                                                                                                                                                                                                        |
|---------------------|------------------------------------------------------------------------------------------------------------------------------------------------------------------------------------------------------------------------------------------------------------------------------------------------------------------------------------------------------------------------------------------------------------------------------------------------------------------------------------|
| Product description | Suitable for TS enclosures instead of a door or rear panel. The partial doors may be combined with one another as required. A trim panel is required at the top and bottom in each case. Door may be optionally hinged on the right or left. In the case of doors without viewing panel (height 600 – 1000 mm), monitor frame SZ 2305.000 may be installed. Standard double-bit lock insert may be exchanged for lock inserts, type F, and from 600 mm height, for comfort handle. |
| Material            | Sheet steel, 2 mm                                                                                                                                                                                                                                                                                                                                                                                                                                                                  |
| Surface finish      | Textured paint                                                                                                                                                                                                                                                                                                                                                                                                                                                                     |
| Colour              | RAL 7035                                                                                                                                                                                                                                                                                                                                                                                                                                                                           |
| Supply includes     | Cross member Hinges Lock components Assembly parts                                                                                                                                                                                                                                                                                                                                                                                                                                 |
| Dimensions          | Width: 400 mm<br>Height: 400 mm                                                                                                                                                                                                                                                                                                                                                                                                                                                    |