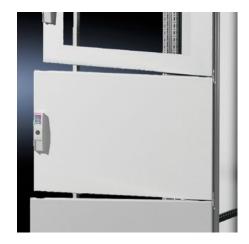

## TS 9672.148 - Partial doors for TS

Door may be optionally hinged on the right or left.

### **Features**

| Model No.           | TS 9672.148                                                                                                                                                                                                                                                                                                                                                                                                                                                                        |
|---------------------|------------------------------------------------------------------------------------------------------------------------------------------------------------------------------------------------------------------------------------------------------------------------------------------------------------------------------------------------------------------------------------------------------------------------------------------------------------------------------------|
| Product description | Suitable for TS enclosures instead of a door or rear panel. The partial doors may be combined with one another as required. A trim panel is required at the top and bottom in each case. Door may be optionally hinged on the right or left. In the case of doors without viewing panel (height 600 – 1000 mm), monitor frame SZ 2305.000 may be installed. Standard double-bit lock insert may be exchanged for lock inserts, type F, and from 600 mm height, for comfort handle. |
| Material            | Sheet steel, 2 mm                                                                                                                                                                                                                                                                                                                                                                                                                                                                  |
| Surface finish      | Textured paint                                                                                                                                                                                                                                                                                                                                                                                                                                                                     |
| Colour              | RAL 7035                                                                                                                                                                                                                                                                                                                                                                                                                                                                           |
| Supply includes     | Cross member Hinges Lock components Assembly parts                                                                                                                                                                                                                                                                                                                                                                                                                                 |
| Dimensions          | Width: 400 mm<br>Height: 800 mm                                                                                                                                                                                                                                                                                                                                                                                                                                                    |
|                     |                                                                                                                                                                                                                                                                                                                                                                                                                                                                                    |