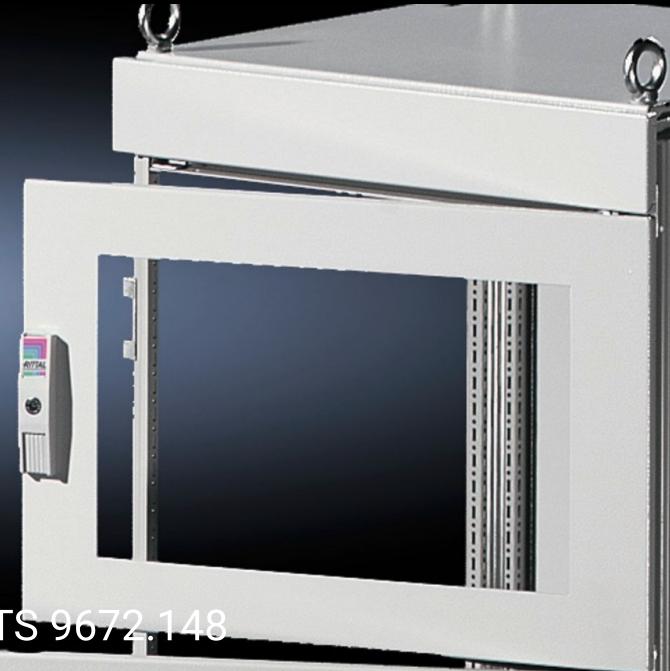

## TS 9672.148 - Partial doors for TS

Door may be optionally hinged on the right or left.

### **Features**

| Model No.           | TS 9672.148                                                                                                                                                                                                                                                                                                                                                                                                                                                                        |
|---------------------|------------------------------------------------------------------------------------------------------------------------------------------------------------------------------------------------------------------------------------------------------------------------------------------------------------------------------------------------------------------------------------------------------------------------------------------------------------------------------------|
| Product description | Suitable for TS enclosures instead of a door or rear panel. The partial doors may be combined with one another as required. A trim panel is required at the top and bottom in each case. Door may be optionally hinged on the right or left. In the case of doors without viewing panel (height 600 – 1000 mm), monitor frame SZ 2305.000 may be installed. Standard double-bit lock insert may be exchanged for lock inserts, type F, and from 600 mm height, for comfort handle. |
| Material            | Sheet steel, 2 mm                                                                                                                                                                                                                                                                                                                                                                                                                                                                  |
| Surface finish      | Textured paint                                                                                                                                                                                                                                                                                                                                                                                                                                                                     |
| Colour              | RAL 7035                                                                                                                                                                                                                                                                                                                                                                                                                                                                           |
| Supply includes     | Cross member Hinges Lock components Assembly parts                                                                                                                                                                                                                                                                                                                                                                                                                                 |
| Dimensions          | Width: 400 mm<br>Height: 800 mm                                                                                                                                                                                                                                                                                                                                                                                                                                                    |
|                     |                                                                                                                                                                                                                                                                                                                                                                                                                                                                                    |