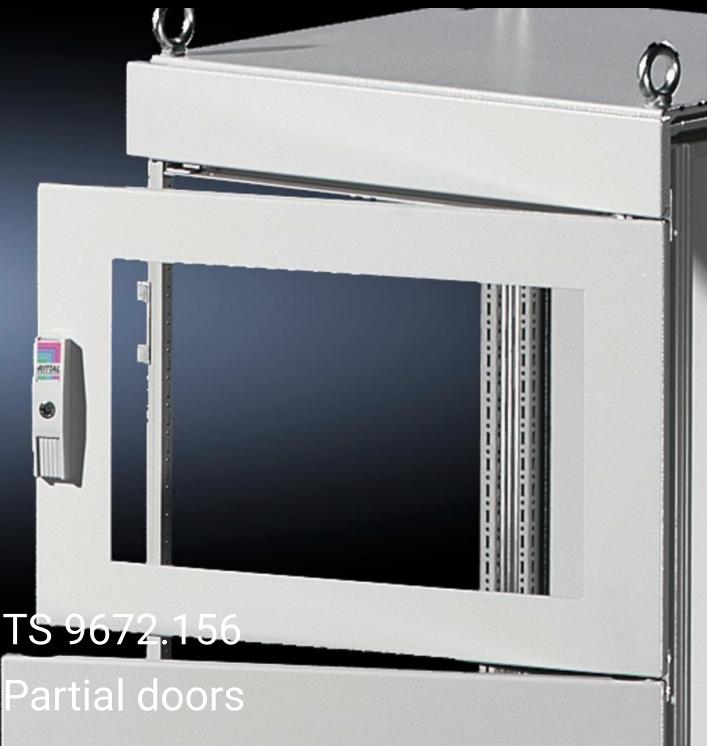

## TS 9672.156 - Partial doors for TS

Door may be optionally hinged on the right or left.

## **Features**

| Model No.           | TS 9672.156                                                                                                                                                                                                                                                                                                                                                                                                                                                                        |
|---------------------|------------------------------------------------------------------------------------------------------------------------------------------------------------------------------------------------------------------------------------------------------------------------------------------------------------------------------------------------------------------------------------------------------------------------------------------------------------------------------------|
| Product description | Suitable for TS enclosures instead of a door or rear panel. The partial doors may be combined with one another as required. A trim panel is required at the top and bottom in each case. Door may be optionally hinged on the right or left. In the case of doors without viewing panel (height 600 – 1000 mm), monitor frame SZ 2305.000 may be installed. Standard double-bit lock insert may be exchanged for lock inserts, type F, and from 600 mm height, for comfort handle. |
| Material            | Sheet steel, 2 mm                                                                                                                                                                                                                                                                                                                                                                                                                                                                  |
| Surface finish      | Textured paint                                                                                                                                                                                                                                                                                                                                                                                                                                                                     |
| Colour              | RAL 7035                                                                                                                                                                                                                                                                                                                                                                                                                                                                           |
| Supply includes     | Cross member Hinges Lock components Assembly parts                                                                                                                                                                                                                                                                                                                                                                                                                                 |
| Dimensions          | Width: 400 mm<br>Height: 1,600 mm                                                                                                                                                                                                                                                                                                                                                                                                                                                  |