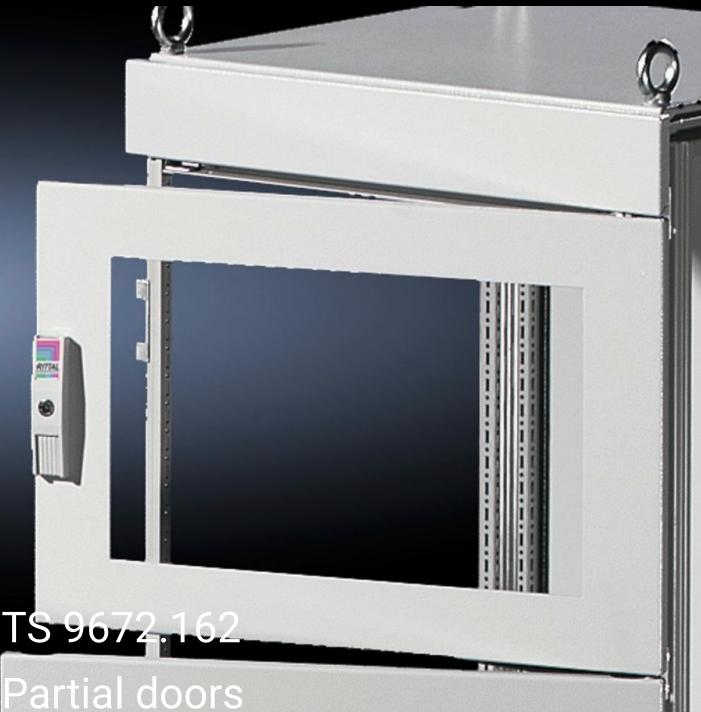

## TS 9672.162 - Partial doors for TS

Door may be optionally hinged on the right or left.

## **Features**

| Model No.           | TS 9672.162                                                                                                                                                                                                                                                                                                                                                                                                                                                                        |
|---------------------|------------------------------------------------------------------------------------------------------------------------------------------------------------------------------------------------------------------------------------------------------------------------------------------------------------------------------------------------------------------------------------------------------------------------------------------------------------------------------------|
| Product description | Suitable for TS enclosures instead of a door or rear panel. The partial doors may be combined with one another as required. A trim panel is required at the top and bottom in each case. Door may be optionally hinged on the right or left. In the case of doors without viewing panel (height 600 – 1000 mm), monitor frame SZ 2305.000 may be installed. Standard double-bit lock insert may be exchanged for lock inserts, type F, and from 600 mm height, for comfort handle. |
| Material            | Sheet steel, 2 mm                                                                                                                                                                                                                                                                                                                                                                                                                                                                  |
| Surface finish      | Textured paint                                                                                                                                                                                                                                                                                                                                                                                                                                                                     |
| Colour              | RAL 7035                                                                                                                                                                                                                                                                                                                                                                                                                                                                           |
| Supply includes     | Cross member Hinges Lock components Assembly parts                                                                                                                                                                                                                                                                                                                                                                                                                                 |
| Dimensions          | Width: 600 mm<br>Height: 200 mm                                                                                                                                                                                                                                                                                                                                                                                                                                                    |
|                     |                                                                                                                                                                                                                                                                                                                                                                                                                                                                                    |