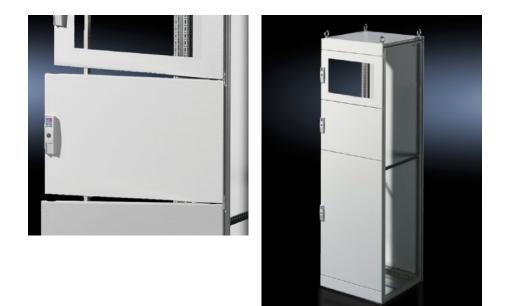

## TS 9672.163 - Partial doors for TS

Door may be optionally hinged on the right or left.

## Features

| TS 9672.163                                                                                                                                                                                                                                                                                                                                                                                                                                                                                         |
|-----------------------------------------------------------------------------------------------------------------------------------------------------------------------------------------------------------------------------------------------------------------------------------------------------------------------------------------------------------------------------------------------------------------------------------------------------------------------------------------------------|
| Suitable for TS enclosures instead of a door or rear panel. The<br>partial doors may be combined with one another as required. A trim<br>panel is required at the top and bottom in each case. Door may be<br>optionally hinged on the right or left. In the case of doors without<br>viewing panel (height 600 – 1000 mm), monitor frame SZ 2305.000<br>may be installed. Standard double-bit lock insert may be exchanged<br>for lock inserts, type F, and from 600 mm height, for comfort handle |
| Sheet steel, 2 mm                                                                                                                                                                                                                                                                                                                                                                                                                                                                                   |
| Textured paint                                                                                                                                                                                                                                                                                                                                                                                                                                                                                      |
| RAL 7035                                                                                                                                                                                                                                                                                                                                                                                                                                                                                            |
| Cross member<br>Hinges<br>Lock components<br>Assembly parts                                                                                                                                                                                                                                                                                                                                                                                                                                         |
| Width: 600 mm<br>Height: 300 mm                                                                                                                                                                                                                                                                                                                                                                                                                                                                     |
|                                                                                                                                                                                                                                                                                                                                                                                                                                                                                                     |