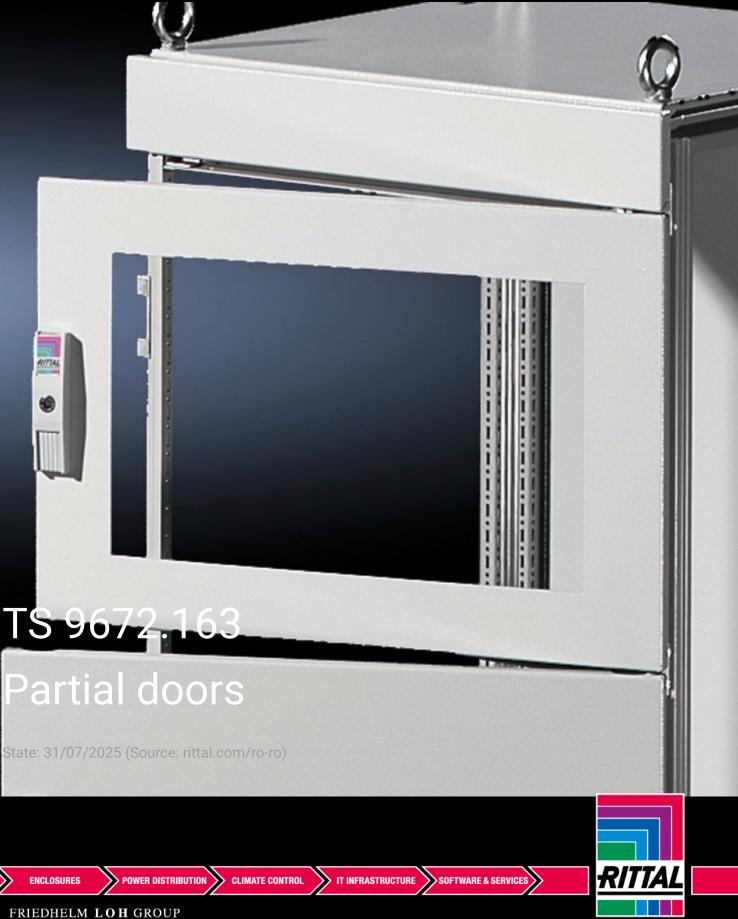

## TS 9672.163 - Partial doors for TS

Door may be optionally hinged on the right or left.

## Features

| TS 9672.163                                                                                                                                                                                                                                                                                                                                                                                                                                                                                         |
|-----------------------------------------------------------------------------------------------------------------------------------------------------------------------------------------------------------------------------------------------------------------------------------------------------------------------------------------------------------------------------------------------------------------------------------------------------------------------------------------------------|
| Suitable for TS enclosures instead of a door or rear panel. The<br>partial doors may be combined with one another as required. A trim<br>panel is required at the top and bottom in each case. Door may be<br>optionally hinged on the right or left. In the case of doors without<br>viewing panel (height 600 – 1000 mm), monitor frame SZ 2305.000<br>may be installed. Standard double-bit lock insert may be exchanged<br>for lock inserts, type F, and from 600 mm height, for comfort handle |
| Sheet steel, 2 mm                                                                                                                                                                                                                                                                                                                                                                                                                                                                                   |
| Textured paint                                                                                                                                                                                                                                                                                                                                                                                                                                                                                      |
| RAL 7035                                                                                                                                                                                                                                                                                                                                                                                                                                                                                            |
| Cross member<br>Hinges<br>Lock components<br>Assembly parts                                                                                                                                                                                                                                                                                                                                                                                                                                         |
| Width: 600 mm<br>Height: 300 mm                                                                                                                                                                                                                                                                                                                                                                                                                                                                     |
|                                                                                                                                                                                                                                                                                                                                                                                                                                                                                                     |