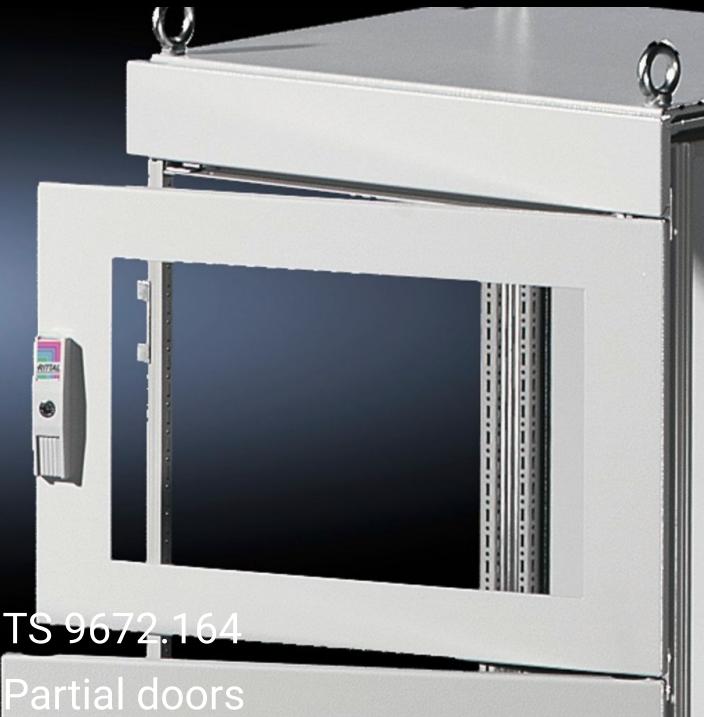

## TS 9672.164 - Partial doors for TS

Door may be optionally hinged on the right or left.

## **Features**

| Model No.           | TS 9672.164                                                                                                                                                                                                                                                                                                                                                                                                                                                                        |
|---------------------|------------------------------------------------------------------------------------------------------------------------------------------------------------------------------------------------------------------------------------------------------------------------------------------------------------------------------------------------------------------------------------------------------------------------------------------------------------------------------------|
| Product description | Suitable for TS enclosures instead of a door or rear panel. The partial doors may be combined with one another as required. A trim panel is required at the top and bottom in each case. Door may be optionally hinged on the right or left. In the case of doors without viewing panel (height 600 – 1000 mm), monitor frame SZ 2305.000 may be installed. Standard double-bit lock insert may be exchanged for lock inserts, type F, and from 600 mm height, for comfort handle. |
| Material            | Sheet steel, 2 mm                                                                                                                                                                                                                                                                                                                                                                                                                                                                  |
| Surface finish      | Textured paint                                                                                                                                                                                                                                                                                                                                                                                                                                                                     |
| Colour              | RAL 7035                                                                                                                                                                                                                                                                                                                                                                                                                                                                           |
| Supply includes     | Cross member Hinges Lock components Assembly parts                                                                                                                                                                                                                                                                                                                                                                                                                                 |
| Dimensions          | Width: 600 mm<br>Height: 400 mm                                                                                                                                                                                                                                                                                                                                                                                                                                                    |