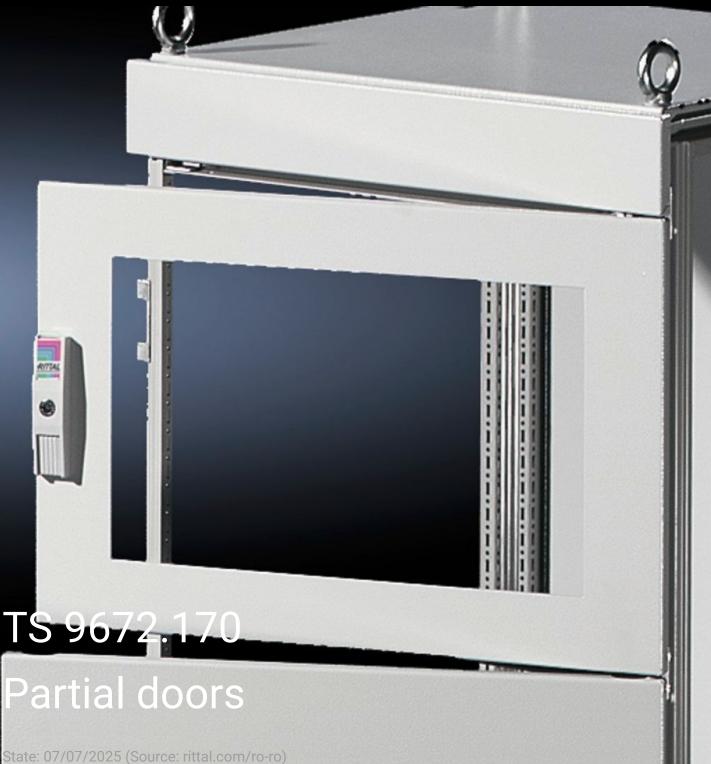

## TS 9672.170 - Partial doors for TS

Door may be optionally hinged on the right or left.

## **Features**

| Model No.           | TS 9672.170                                                                                                                                                                                                                                                                                                                                                                                                                                                                        |
|---------------------|------------------------------------------------------------------------------------------------------------------------------------------------------------------------------------------------------------------------------------------------------------------------------------------------------------------------------------------------------------------------------------------------------------------------------------------------------------------------------------|
| Product description | Suitable for TS enclosures instead of a door or rear panel. The partial doors may be combined with one another as required. A trim panel is required at the top and bottom in each case. Door may be optionally hinged on the right or left. In the case of doors without viewing panel (height 600 – 1000 mm), monitor frame SZ 2305.000 may be installed. Standard double-bit lock insert may be exchanged for lock inserts, type F, and from 600 mm height, for comfort handle. |
| Material            | Sheet steel, 2 mm                                                                                                                                                                                                                                                                                                                                                                                                                                                                  |
| Surface finish      | Textured paint                                                                                                                                                                                                                                                                                                                                                                                                                                                                     |
| Colour              | RAL 7035                                                                                                                                                                                                                                                                                                                                                                                                                                                                           |
| Supply includes     | Cross member Hinges Lock components Assembly parts                                                                                                                                                                                                                                                                                                                                                                                                                                 |
| Dimensions          | Width: 600 mm<br>Height: 2,000 mm                                                                                                                                                                                                                                                                                                                                                                                                                                                  |