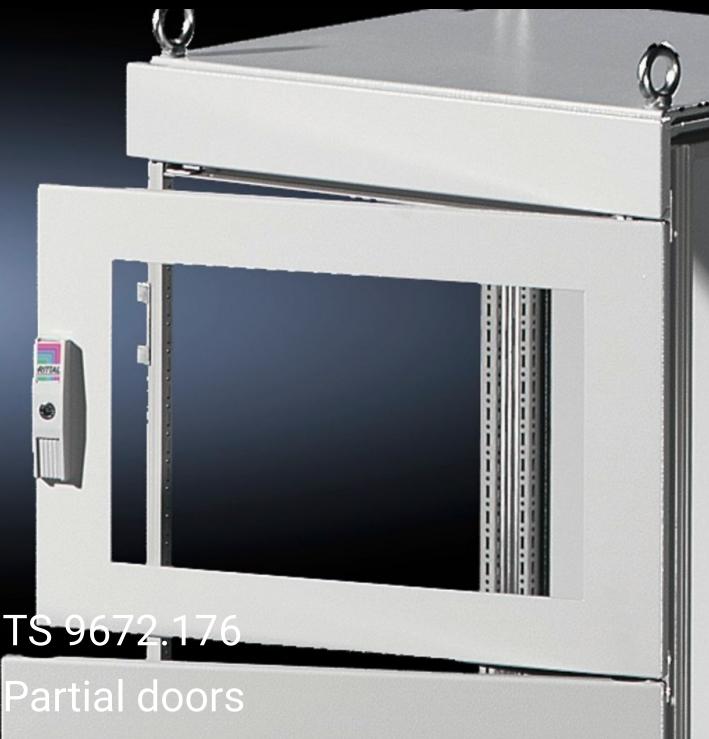

## TS 9672.176 - Partial doors for TS

Door may be optionally hinged on the right or left.

## **Features**

| Model No.           | TS 9672.176                                                                                                                                                                                                                                                                                                                                                                                                                                                                        |
|---------------------|------------------------------------------------------------------------------------------------------------------------------------------------------------------------------------------------------------------------------------------------------------------------------------------------------------------------------------------------------------------------------------------------------------------------------------------------------------------------------------|
| Product description | Suitable for TS enclosures instead of a door or rear panel. The partial doors may be combined with one another as required. A trim panel is required at the top and bottom in each case. Door may be optionally hinged on the right or left. In the case of doors without viewing panel (height 600 – 1000 mm), monitor frame SZ 2305.000 may be installed. Standard double-bit lock insert may be exchanged for lock inserts, type F, and from 600 mm height, for comfort handle. |
| Material            | Sheet steel, 2 mm                                                                                                                                                                                                                                                                                                                                                                                                                                                                  |
| Surface finish      | Textured paint                                                                                                                                                                                                                                                                                                                                                                                                                                                                     |
| Colour              | RAL 7035                                                                                                                                                                                                                                                                                                                                                                                                                                                                           |
| Supply includes     | Cross member<br>Hinges                                                                                                                                                                                                                                                                                                                                                                                                                                                             |
|                     | Lock components                                                                                                                                                                                                                                                                                                                                                                                                                                                                    |
|                     | Assembly parts                                                                                                                                                                                                                                                                                                                                                                                                                                                                     |
| Dimensions          | Width: 600 mm                                                                                                                                                                                                                                                                                                                                                                                                                                                                      |
|                     | Height: 1,600 mm                                                                                                                                                                                                                                                                                                                                                                                                                                                                   |
|                     |                                                                                                                                                                                                                                                                                                                                                                                                                                                                                    |