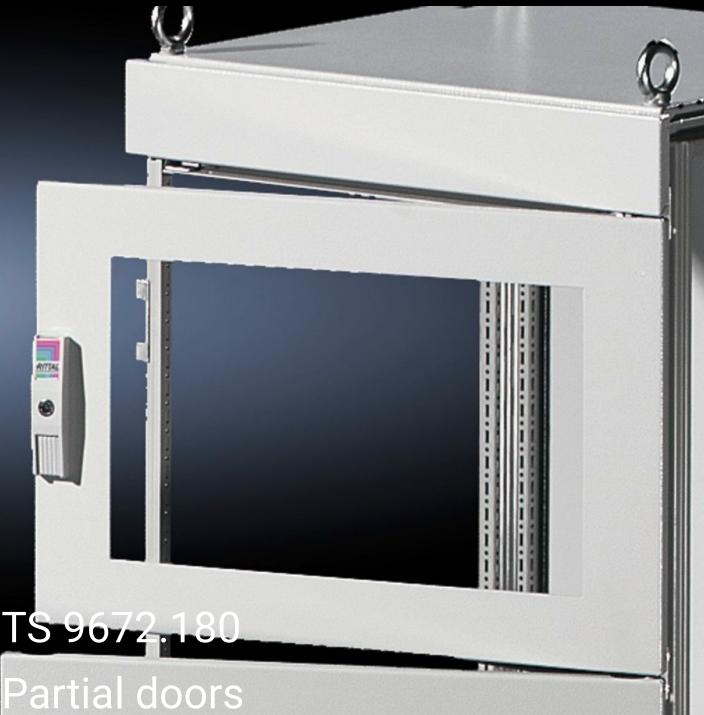

## TS 9672.180 - Partial doors for TS

Door may be optionally hinged on the right or left.

## **Features**

| Model No.           | TS 9672.180                                                                                                                                                                                                                                                                                                                                                                                                                                                                        |
|---------------------|------------------------------------------------------------------------------------------------------------------------------------------------------------------------------------------------------------------------------------------------------------------------------------------------------------------------------------------------------------------------------------------------------------------------------------------------------------------------------------|
| Product description | Suitable for TS enclosures instead of a door or rear panel. The partial doors may be combined with one another as required. A trim panel is required at the top and bottom in each case. Door may be optionally hinged on the right or left. In the case of doors without viewing panel (height 600 – 1000 mm), monitor frame SZ 2305.000 may be installed. Standard double-bit lock insert may be exchanged for lock inserts, type F, and from 600 mm height, for comfort handle. |
| Material            | Sheet steel, 2 mm                                                                                                                                                                                                                                                                                                                                                                                                                                                                  |
| Surface finish      | Textured paint                                                                                                                                                                                                                                                                                                                                                                                                                                                                     |
| Colour              | RAL 7035                                                                                                                                                                                                                                                                                                                                                                                                                                                                           |
| Supply includes     | Cross member Hinges Lock components Assembly parts                                                                                                                                                                                                                                                                                                                                                                                                                                 |
| Dimensions          | Width: 800 mm Height: 1,000 mm                                                                                                                                                                                                                                                                                                                                                                                                                                                     |
|                     |                                                                                                                                                                                                                                                                                                                                                                                                                                                                                    |