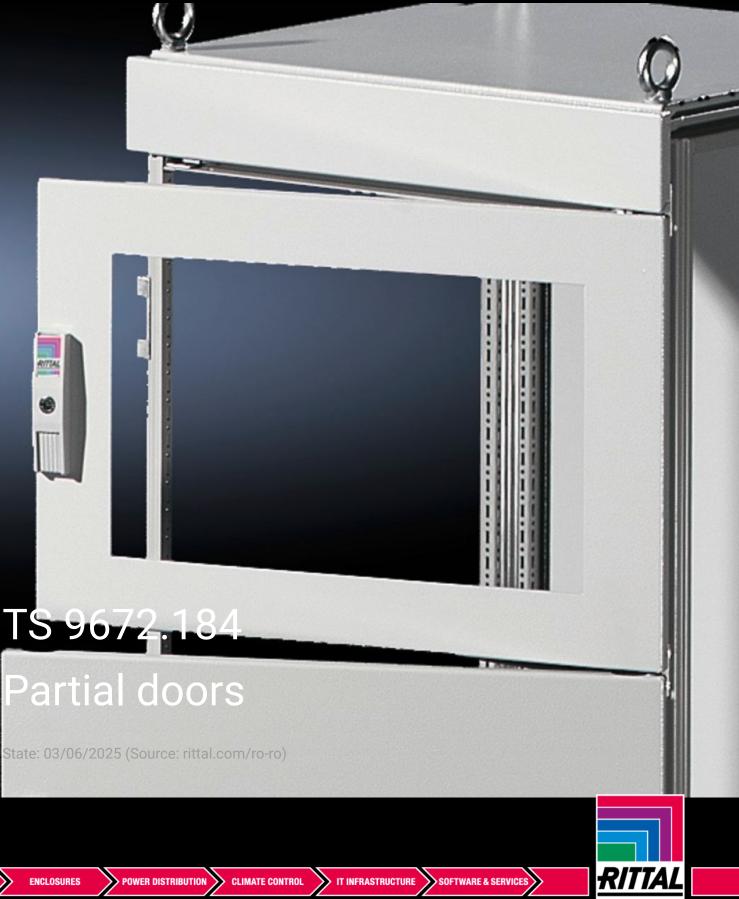

## TS 9672.184 - Partial doors for TS

Door may be optionally hinged on the right or left.

## Features

| TS 9672.184                                                                                                                                                                                                                                                                                                                                                                                                                                                                                         |
|-----------------------------------------------------------------------------------------------------------------------------------------------------------------------------------------------------------------------------------------------------------------------------------------------------------------------------------------------------------------------------------------------------------------------------------------------------------------------------------------------------|
| Quitable for TO analogues instead of a door or reactional. The                                                                                                                                                                                                                                                                                                                                                                                                                                      |
| Suitable for TS enclosures instead of a door or rear panel. The<br>partial doors may be combined with one another as required. A trim<br>panel is required at the top and bottom in each case. Door may be<br>optionally hinged on the right or left. In the case of doors without<br>viewing panel (height 600 – 1000 mm), monitor frame SZ 2305.000<br>may be installed. Standard double-bit lock insert may be exchanged<br>for lock inserts, type F, and from 600 mm height, for comfort handle |
| Sheet steel, 2 mm                                                                                                                                                                                                                                                                                                                                                                                                                                                                                   |
| Textured paint                                                                                                                                                                                                                                                                                                                                                                                                                                                                                      |
| RAL 7035                                                                                                                                                                                                                                                                                                                                                                                                                                                                                            |
| Cross member<br>Hinges<br>Lock components<br>Assembly parts                                                                                                                                                                                                                                                                                                                                                                                                                                         |
| Width: 800 mm<br>Height: 400 mm                                                                                                                                                                                                                                                                                                                                                                                                                                                                     |
|                                                                                                                                                                                                                                                                                                                                                                                                                                                                                                     |