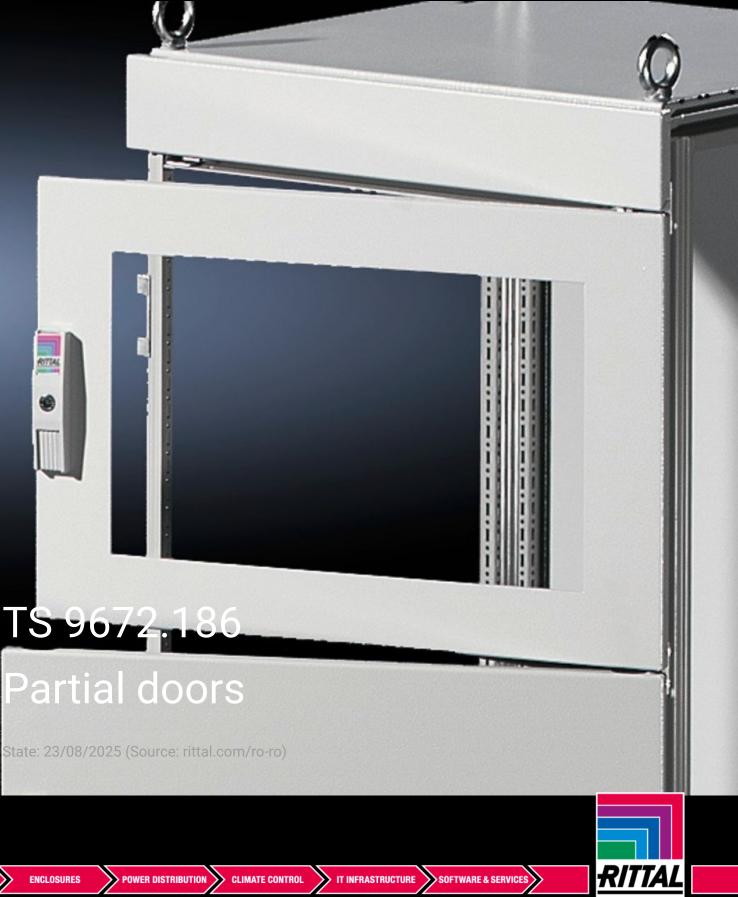

## TS 9672.186 - Partial doors for TS

Door may be optionally hinged on the right or left.

## Features

| TS 9672.186                                                                                                                                                                                                                                                                                                                                                                                                                                                                                         |
|-----------------------------------------------------------------------------------------------------------------------------------------------------------------------------------------------------------------------------------------------------------------------------------------------------------------------------------------------------------------------------------------------------------------------------------------------------------------------------------------------------|
| Suitable for TS enclosures instead of a door or rear panel. The<br>partial doors may be combined with one another as required. A trim<br>panel is required at the top and bottom in each case. Door may be<br>optionally hinged on the right or left. In the case of doors without<br>viewing panel (height 600 – 1000 mm), monitor frame SZ 2305.000<br>may be installed. Standard double-bit lock insert may be exchanged<br>for lock inserts, type F, and from 600 mm height, for comfort handle |
| Sheet steel, 2 mm                                                                                                                                                                                                                                                                                                                                                                                                                                                                                   |
| Textured paint                                                                                                                                                                                                                                                                                                                                                                                                                                                                                      |
| RAL 7035                                                                                                                                                                                                                                                                                                                                                                                                                                                                                            |
| Cross member<br>Hinges<br>Lock components<br>Assembly parts                                                                                                                                                                                                                                                                                                                                                                                                                                         |
| Width: 800 mm<br>Height: 600 mm                                                                                                                                                                                                                                                                                                                                                                                                                                                                     |
|                                                                                                                                                                                                                                                                                                                                                                                                                                                                                                     |