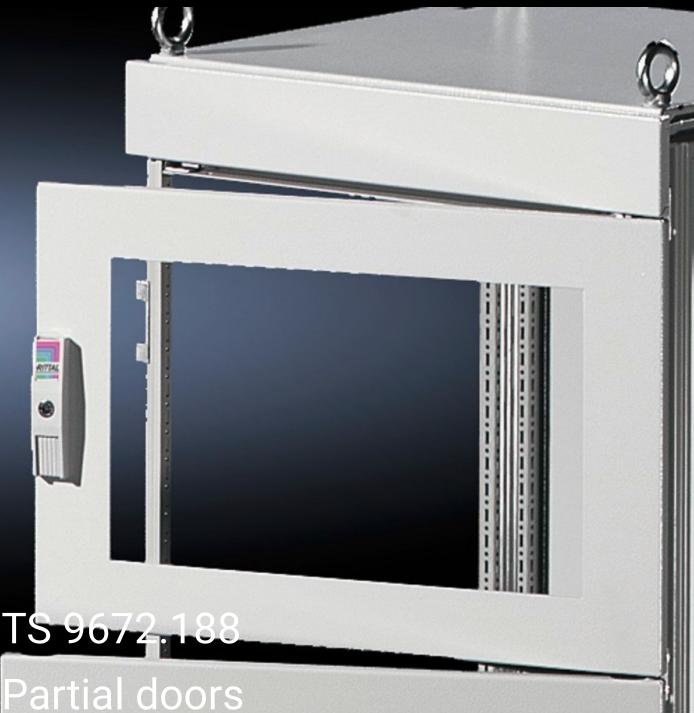

## TS 9672.188 - Partial doors for TS

Door may be optionally hinged on the right or left.

## **Features**

| Model No.           | TS 9672.188                                                                                                                                                                                                                                                                                                                                                                                                                                                                        |
|---------------------|------------------------------------------------------------------------------------------------------------------------------------------------------------------------------------------------------------------------------------------------------------------------------------------------------------------------------------------------------------------------------------------------------------------------------------------------------------------------------------|
| Product description | Suitable for TS enclosures instead of a door or rear panel. The partial doors may be combined with one another as required. A trim panel is required at the top and bottom in each case. Door may be optionally hinged on the right or left. In the case of doors without viewing panel (height 600 – 1000 mm), monitor frame SZ 2305.000 may be installed. Standard double-bit lock insert may be exchanged for lock inserts, type F, and from 600 mm height, for comfort handles |
| Material            | Sheet steel, 2 mm                                                                                                                                                                                                                                                                                                                                                                                                                                                                  |
| Surface finish      | Textured paint                                                                                                                                                                                                                                                                                                                                                                                                                                                                     |
| Colour              | RAL 7035                                                                                                                                                                                                                                                                                                                                                                                                                                                                           |
| Supply includes     | Cross member Hinges Lock components Assembly parts                                                                                                                                                                                                                                                                                                                                                                                                                                 |
| Dimensions          | Width: 800 mm<br>Height: 800 mm                                                                                                                                                                                                                                                                                                                                                                                                                                                    |