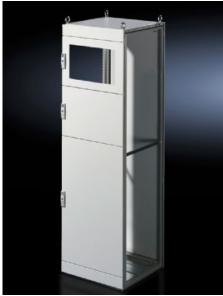

## TS 9672.196 - Partial doors for TS

Door may be optionally hinged on the right or left.

## **Features**

| Model No.           | TS 9672.196                                                                                                                                                                                                                                                                                                                                                                                                                                                                        |
|---------------------|------------------------------------------------------------------------------------------------------------------------------------------------------------------------------------------------------------------------------------------------------------------------------------------------------------------------------------------------------------------------------------------------------------------------------------------------------------------------------------|
| Product description | Suitable for TS enclosures instead of a door or rear panel. The partial doors may be combined with one another as required. A trim panel is required at the top and bottom in each case. Door may be optionally hinged on the right or left. In the case of doors without viewing panel (height 600 – 1000 mm), monitor frame SZ 2305.000 may be installed. Standard double-bit lock insert may be exchanged for lock inserts, type F, and from 600 mm height, for comfort handle. |
| Material            | Sheet steel, 2 mm                                                                                                                                                                                                                                                                                                                                                                                                                                                                  |
| Surface finish      | Textured paint                                                                                                                                                                                                                                                                                                                                                                                                                                                                     |
| Colour              | RAL 7035                                                                                                                                                                                                                                                                                                                                                                                                                                                                           |
| Supply includes     | Cross member Hinges Lock components Assembly parts                                                                                                                                                                                                                                                                                                                                                                                                                                 |
| Dimensions          | Width: 800 mm Height: 1,600 mm                                                                                                                                                                                                                                                                                                                                                                                                                                                     |
|                     |                                                                                                                                                                                                                                                                                                                                                                                                                                                                                    |