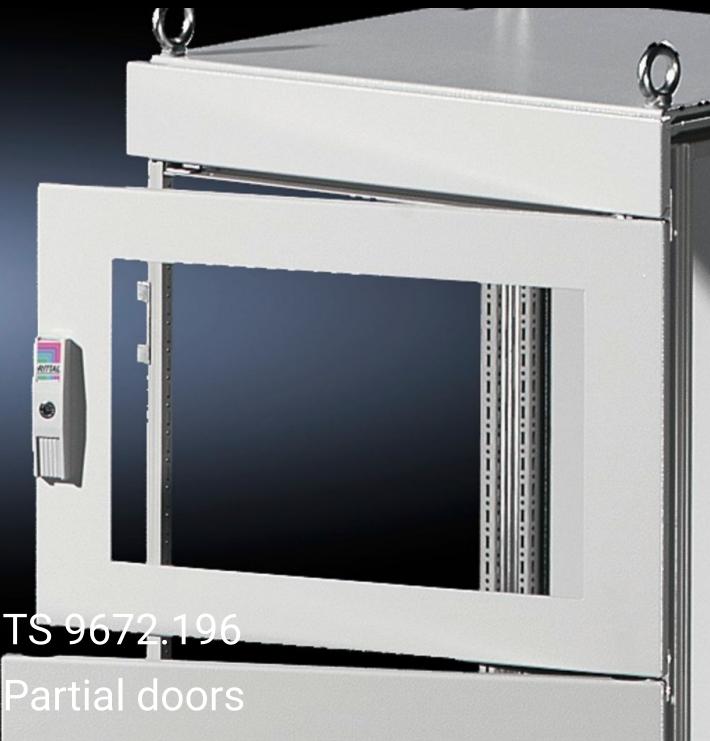

## TS 9672.196 - Partial doors for TS

Door may be optionally hinged on the right or left.

## **Features**

| Model No.           | TS 9672.196                                                                                                                                                                                                                                                                                                                                                                                                                                                                        |
|---------------------|------------------------------------------------------------------------------------------------------------------------------------------------------------------------------------------------------------------------------------------------------------------------------------------------------------------------------------------------------------------------------------------------------------------------------------------------------------------------------------|
| Product description | Suitable for TS enclosures instead of a door or rear panel. The partial doors may be combined with one another as required. A trim panel is required at the top and bottom in each case. Door may be optionally hinged on the right or left. In the case of doors without viewing panel (height 600 – 1000 mm), monitor frame SZ 2305.000 may be installed. Standard double-bit lock insert may be exchanged for lock inserts, type F, and from 600 mm height, for comfort handle. |
| Material            | Sheet steel, 2 mm                                                                                                                                                                                                                                                                                                                                                                                                                                                                  |
| Surface finish      | Textured paint                                                                                                                                                                                                                                                                                                                                                                                                                                                                     |
| Colour              | RAL 7035                                                                                                                                                                                                                                                                                                                                                                                                                                                                           |
| Supply includes     | Cross member Hinges Lock components Assembly parts                                                                                                                                                                                                                                                                                                                                                                                                                                 |
| Dimensions          | Width: 800 mm Height: 1,600 mm                                                                                                                                                                                                                                                                                                                                                                                                                                                     |
|                     |                                                                                                                                                                                                                                                                                                                                                                                                                                                                                    |