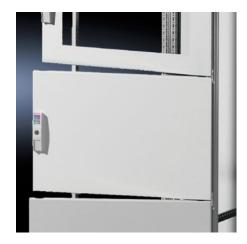

## TS 9672.196 - Partial doors for TS

Door may be optionally hinged on the right or left.

## **Features**

| Model No.           | TS 9672.196                                                                                                                                                                                                                                                                                                                                                                                                                                                                        |
|---------------------|------------------------------------------------------------------------------------------------------------------------------------------------------------------------------------------------------------------------------------------------------------------------------------------------------------------------------------------------------------------------------------------------------------------------------------------------------------------------------------|
| Product description | Suitable for TS enclosures instead of a door or rear panel. The partial doors may be combined with one another as required. A trim panel is required at the top and bottom in each case. Door may be optionally hinged on the right or left. In the case of doors without viewing panel (height 600 – 1000 mm), monitor frame SZ 2305.000 may be installed. Standard double-bit lock insert may be exchanged for lock inserts, type F, and from 600 mm height, for comfort handle. |
| Material            | Sheet steel, 2 mm                                                                                                                                                                                                                                                                                                                                                                                                                                                                  |
| Surface finish      | Textured paint                                                                                                                                                                                                                                                                                                                                                                                                                                                                     |
| Colour              | RAL 7035                                                                                                                                                                                                                                                                                                                                                                                                                                                                           |
| Supply includes     | Cross member Hinges Lock components Assembly parts                                                                                                                                                                                                                                                                                                                                                                                                                                 |
| Dimensions          | Width: 800 mm Height: 1,600 mm                                                                                                                                                                                                                                                                                                                                                                                                                                                     |
|                     |                                                                                                                                                                                                                                                                                                                                                                                                                                                                                    |