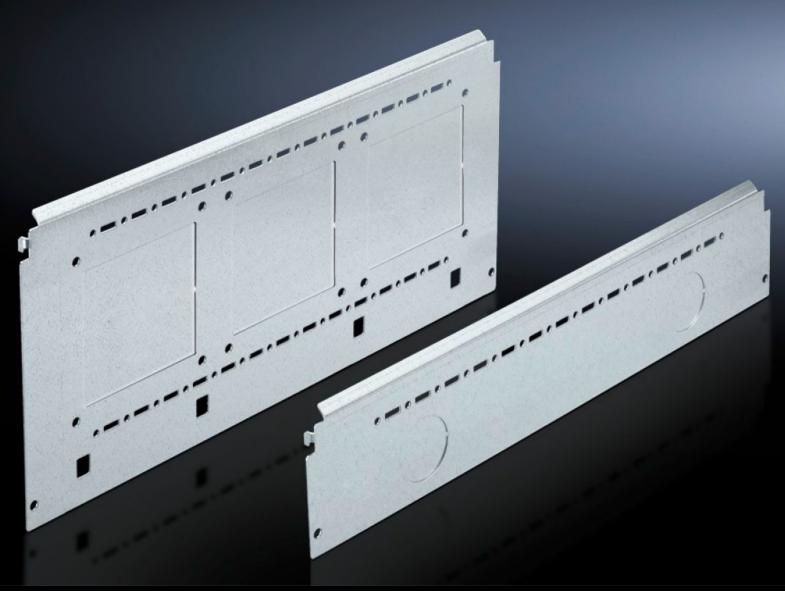

# SV 9673.041 - Compartment side panel module for internal compartmentalisation

Side divider panel for compartments, for locating into the TS pitch pattern.

#### **Features**

| Model No.             | SV 9673.041                                                                                                                                                                                                                                                                                                                                                                                                                                                                                       |
|-----------------------|---------------------------------------------------------------------------------------------------------------------------------------------------------------------------------------------------------------------------------------------------------------------------------------------------------------------------------------------------------------------------------------------------------------------------------------------------------------------------------------------------|
| Product description   | Side divider panel for compartments, for locating into the TS pitch pattern. Prepared for the location of mounting brackets for horizontal compartment dividers or mounting plates. Two TS system punchings allow the use of additional TS accessories. The side panel modules for reduced compartment depth and an auxiliary construction using TS punched rails 17 x 17 mm can be used to provide a separate enclosure space in the side panel area, e.g. for the provision of a busbar system. |
| Material              | Sheet steel, 1.5 mm                                                                                                                                                                                                                                                                                                                                                                                                                                                                               |
| Surface finish        | Zinc-plated                                                                                                                                                                                                                                                                                                                                                                                                                                                                                       |
| Supply includes       | Assembly parts                                                                                                                                                                                                                                                                                                                                                                                                                                                                                    |
| For compartment depth | 400 mm                                                                                                                                                                                                                                                                                                                                                                                                                                                                                            |
| Dimensions            | Height: 100 mm                                                                                                                                                                                                                                                                                                                                                                                                                                                                                    |
| Packs of              | 6 pc(s).                                                                                                                                                                                                                                                                                                                                                                                                                                                                                          |
| Net weight            | 2.22                                                                                                                                                                                                                                                                                                                                                                                                                                                                                              |
| Gross weight          | 2.276                                                                                                                                                                                                                                                                                                                                                                                                                                                                                             |
| Customs tariff number | 73269098                                                                                                                                                                                                                                                                                                                                                                                                                                                                                          |
| EAN                   | 4028177704817                                                                                                                                                                                                                                                                                                                                                                                                                                                                                     |