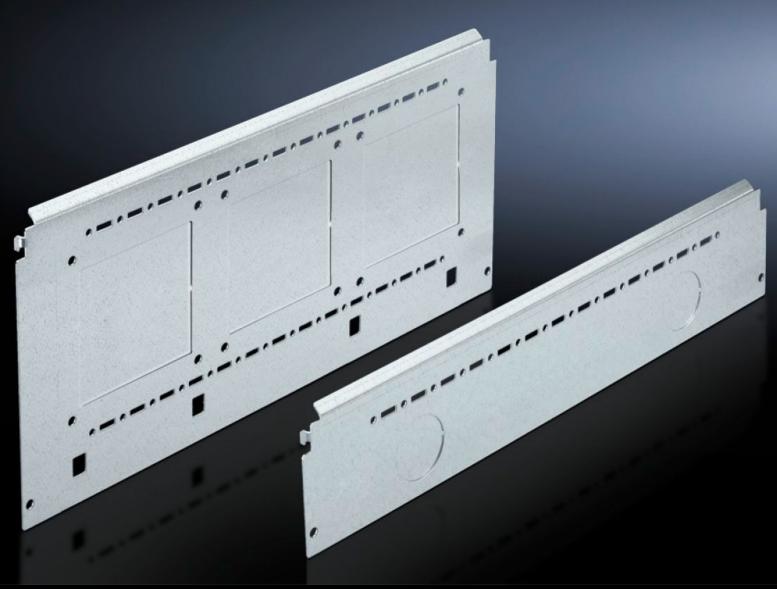

# SV 9673.052 - Compartment side panel module for internal compartmentalisation

Side divider panel for compartments, for locating into the TS pitch pattern.

#### **Features**

| Model No.             | SV 9673.052                                                                                                                                                                                                                                                                                                                                                                                                                                                                                       |
|-----------------------|---------------------------------------------------------------------------------------------------------------------------------------------------------------------------------------------------------------------------------------------------------------------------------------------------------------------------------------------------------------------------------------------------------------------------------------------------------------------------------------------------|
| Product description   | Side divider panel for compartments, for locating into the TS pitch pattern. Prepared for the location of mounting brackets for horizontal compartment dividers or mounting plates. Two TS system punchings allow the use of additional TS accessories. The side panel modules for reduced compartment depth and an auxiliary construction using TS punched rails 17 x 17 mm can be used to provide a separate enclosure space in the side panel area, e.g. for the provision of a busbar system. |
| Material              | Sheet steel, 1.5 mm                                                                                                                                                                                                                                                                                                                                                                                                                                                                               |
| Surface finish        | Zinc-plated                                                                                                                                                                                                                                                                                                                                                                                                                                                                                       |
| Supply includes       | Assembly parts                                                                                                                                                                                                                                                                                                                                                                                                                                                                                    |
| For compartment depth | 425 mm                                                                                                                                                                                                                                                                                                                                                                                                                                                                                            |
| Dimensions            | Height: 200 mm                                                                                                                                                                                                                                                                                                                                                                                                                                                                                    |
| Packs of              | 6 pc(s).                                                                                                                                                                                                                                                                                                                                                                                                                                                                                          |
| Net weight            | 5.232                                                                                                                                                                                                                                                                                                                                                                                                                                                                                             |
| Gross weight          | 5.506                                                                                                                                                                                                                                                                                                                                                                                                                                                                                             |
| Customs tariff number | 73269098                                                                                                                                                                                                                                                                                                                                                                                                                                                                                          |
| EAN                   | 4028177543553                                                                                                                                                                                                                                                                                                                                                                                                                                                                                     |