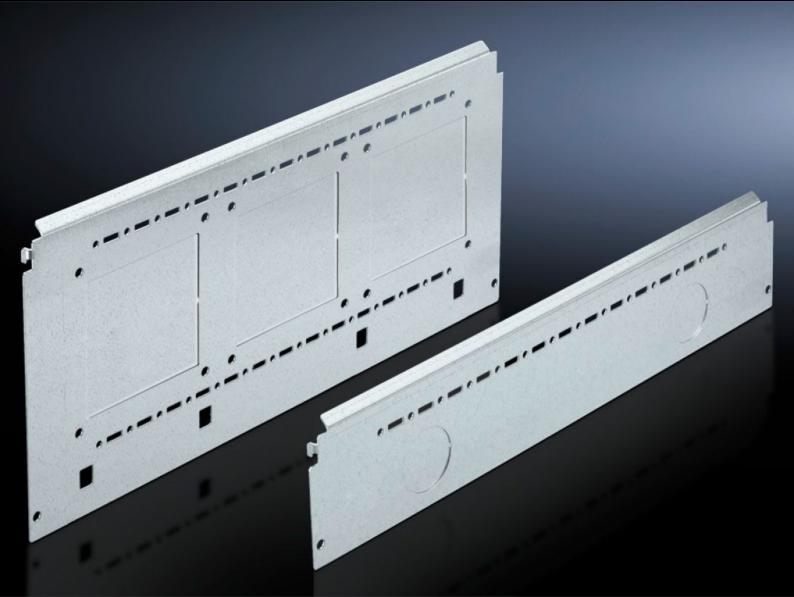

# SV 9673.055 - Compartment side panel module for internal compartmentalisation

Side divider panel for compartments, for locating into the TS pitch pattern.

#### Features

| Model No.             | SV 9673.055                                                                                                                                                                                                                                                                                                                                                                                                                                                                                                            |
|-----------------------|------------------------------------------------------------------------------------------------------------------------------------------------------------------------------------------------------------------------------------------------------------------------------------------------------------------------------------------------------------------------------------------------------------------------------------------------------------------------------------------------------------------------|
| Product description   | Side divider panel for compartments, for locating into the TS pitch<br>pattern. Prepared for the location of mounting brackets for<br>horizontal compartment dividers or mounting plates. Two TS<br>system punchings allow the use of additional TS accessories. The<br>side panel modules for reduced compartment depth and an<br>auxiliary construction using TS punched rails 17 x 17 mm can be<br>used to provide a separate enclosure space in the side panel area,<br>e.g. for the provision of a busbar system. |
| Material              | Sheet steel, 1.5 mm                                                                                                                                                                                                                                                                                                                                                                                                                                                                                                    |
| Surface finish        | Zinc-plated                                                                                                                                                                                                                                                                                                                                                                                                                                                                                                            |
| Supply includes       | Assembly parts                                                                                                                                                                                                                                                                                                                                                                                                                                                                                                         |
| For compartment depth | 425 mm                                                                                                                                                                                                                                                                                                                                                                                                                                                                                                                 |
| Dimensions            | Height: 150 mm                                                                                                                                                                                                                                                                                                                                                                                                                                                                                                         |
| Packs of              | 6 pc(s).                                                                                                                                                                                                                                                                                                                                                                                                                                                                                                               |
| Net weight            | 3.6                                                                                                                                                                                                                                                                                                                                                                                                                                                                                                                    |
| Customs tariff number | 73269098                                                                                                                                                                                                                                                                                                                                                                                                                                                                                                               |
| EAN                   | 4028177543591                                                                                                                                                                                                                                                                                                                                                                                                                                                                                                          |
| ETIM 9                | EC002525                                                                                                                                                                                                                                                                                                                                                                                                                                                                                                               |
|                       |                                                                                                                                                                                                                                                                                                                                                                                                                                                                                                                        |