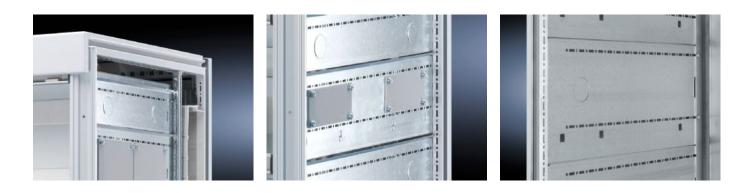

# SV 9673.055 - Compartment side panel module for internal compartmentalisation

Side divider panel for compartments, for locating into the TS pitch pattern.

#### Features

| Model No.             | SV 9673.055                                                                                                                                                                                                                                                                                                                                                                                                                                                                                                            |
|-----------------------|------------------------------------------------------------------------------------------------------------------------------------------------------------------------------------------------------------------------------------------------------------------------------------------------------------------------------------------------------------------------------------------------------------------------------------------------------------------------------------------------------------------------|
| Product description   | Side divider panel for compartments, for locating into the TS pitch<br>pattern. Prepared for the location of mounting brackets for<br>horizontal compartment dividers or mounting plates. Two TS<br>system punchings allow the use of additional TS accessories. The<br>side panel modules for reduced compartment depth and an<br>auxiliary construction using TS punched rails 17 x 17 mm can be<br>used to provide a separate enclosure space in the side panel area,<br>e.g. for the provision of a busbar system. |
| Material              | Sheet steel, 1.5 mm                                                                                                                                                                                                                                                                                                                                                                                                                                                                                                    |
| Surface finish        | Zinc-plated                                                                                                                                                                                                                                                                                                                                                                                                                                                                                                            |
| Supply includes       | Assembly parts                                                                                                                                                                                                                                                                                                                                                                                                                                                                                                         |
| For compartment depth | 425 mm                                                                                                                                                                                                                                                                                                                                                                                                                                                                                                                 |
| Dimensions            | Height: 150 mm                                                                                                                                                                                                                                                                                                                                                                                                                                                                                                         |
| Packs of              | 6 pc(s).                                                                                                                                                                                                                                                                                                                                                                                                                                                                                                               |
| Net weight            | 3.6                                                                                                                                                                                                                                                                                                                                                                                                                                                                                                                    |
| Customs tariff number | 73269098                                                                                                                                                                                                                                                                                                                                                                                                                                                                                                               |
| EAN                   | 4028177543591                                                                                                                                                                                                                                                                                                                                                                                                                                                                                                          |
| ETIM 9                | EC002525                                                                                                                                                                                                                                                                                                                                                                                                                                                                                                               |
|                       |                                                                                                                                                                                                                                                                                                                                                                                                                                                                                                                        |