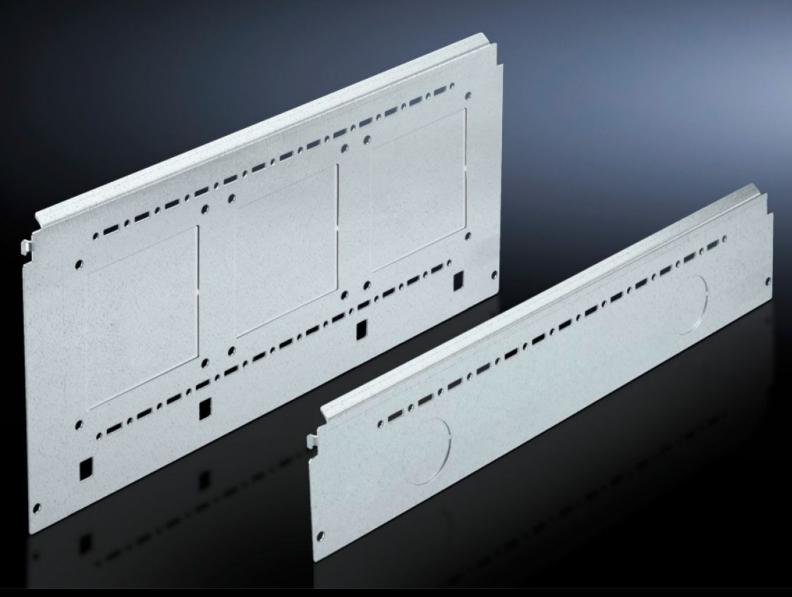

# SV 9673.064 - Compartment side panel module for internal compartmentalisation

Side divider panel for compartments, for locating into the TS pitch pattern.

#### **Features**

| Model No.             | SV 9673.064                                                                                                                                                                                                                                                                                                                                                                                                                                                                                       |
|-----------------------|---------------------------------------------------------------------------------------------------------------------------------------------------------------------------------------------------------------------------------------------------------------------------------------------------------------------------------------------------------------------------------------------------------------------------------------------------------------------------------------------------|
| Product description   | Side divider panel for compartments, for locating into the TS pitch pattern. Prepared for the location of mounting brackets for horizontal compartment dividers or mounting plates. Two TS system punchings allow the use of additional TS accessories. The side panel modules for reduced compartment depth and an auxiliary construction using TS punched rails 17 x 17 mm can be used to provide a separate enclosure space in the side panel area, e.g. for the provision of a busbar system. |
| Material              | Sheet steel, 1.5 mm                                                                                                                                                                                                                                                                                                                                                                                                                                                                               |
| Surface finish        | Zinc-plated                                                                                                                                                                                                                                                                                                                                                                                                                                                                                       |
| Supply includes       | Assembly parts                                                                                                                                                                                                                                                                                                                                                                                                                                                                                    |
| For compartment depth | 600 mm                                                                                                                                                                                                                                                                                                                                                                                                                                                                                            |
| Dimensions            | Height: 400 mm                                                                                                                                                                                                                                                                                                                                                                                                                                                                                    |
| Packs of              | 2 pc(s).                                                                                                                                                                                                                                                                                                                                                                                                                                                                                          |
| Net weight            | 4.846                                                                                                                                                                                                                                                                                                                                                                                                                                                                                             |
| Gross weight          | 5.1                                                                                                                                                                                                                                                                                                                                                                                                                                                                                               |
| Customs tariff number | 94039910                                                                                                                                                                                                                                                                                                                                                                                                                                                                                          |
| EAN                   | 4028177684720                                                                                                                                                                                                                                                                                                                                                                                                                                                                                     |