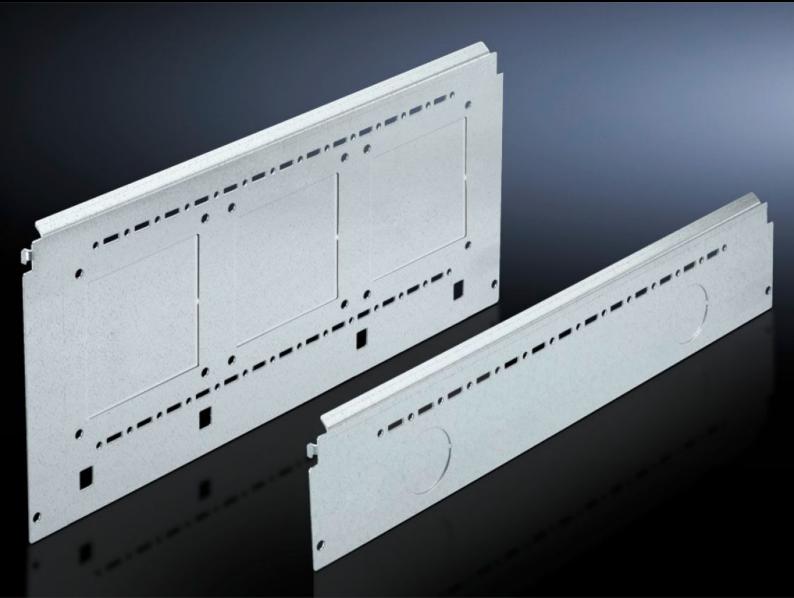

# SV 9673.065 - Compartment side panel module for internal compartmentalisation

Side divider panel for compartments, for locating into the TS pitch pattern.

### Features

| Model No.             | SV 9673.065                                                                                                                                                                                                                                                                                                                                                                                                                                                                                                            |
|-----------------------|------------------------------------------------------------------------------------------------------------------------------------------------------------------------------------------------------------------------------------------------------------------------------------------------------------------------------------------------------------------------------------------------------------------------------------------------------------------------------------------------------------------------|
| Product description   | Side divider panel for compartments, for locating into the TS pitch<br>pattern. Prepared for the location of mounting brackets for<br>horizontal compartment dividers or mounting plates. Two TS<br>system punchings allow the use of additional TS accessories. The<br>side panel modules for reduced compartment depth and an<br>auxiliary construction using TS punched rails 17 x 17 mm can be<br>used to provide a separate enclosure space in the side panel area,<br>e.g. for the provision of a busbar system. |
| Material              | Sheet steel, 1.5 mm                                                                                                                                                                                                                                                                                                                                                                                                                                                                                                    |
| Surface finish        | Zinc-plated                                                                                                                                                                                                                                                                                                                                                                                                                                                                                                            |
| Supply includes       | Assembly parts                                                                                                                                                                                                                                                                                                                                                                                                                                                                                                         |
| For compartment depth | 600 mm                                                                                                                                                                                                                                                                                                                                                                                                                                                                                                                 |
| Dimensions            | Height: 150 mm                                                                                                                                                                                                                                                                                                                                                                                                                                                                                                         |
| Packs of              | 6 pc(s).                                                                                                                                                                                                                                                                                                                                                                                                                                                                                                               |
| Net weight            | 5.034                                                                                                                                                                                                                                                                                                                                                                                                                                                                                                                  |
| Gross weight          | 5.3                                                                                                                                                                                                                                                                                                                                                                                                                                                                                                                    |
| Customs tariff number | 73269098                                                                                                                                                                                                                                                                                                                                                                                                                                                                                                               |
| EAN                   | 4028177543348                                                                                                                                                                                                                                                                                                                                                                                                                                                                                                          |
|                       |                                                                                                                                                                                                                                                                                                                                                                                                                                                                                                                        |