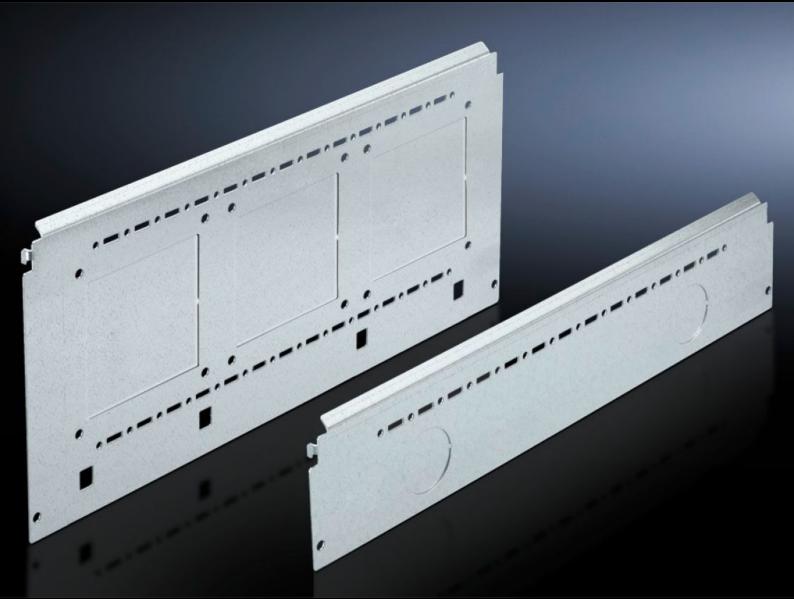

# SV 9673.066 - Compartment side panel module for internal compartmentalisation

Side divider panel for compartments, for locating into the TS pitch pattern.

### Features

| Model No.             | SV 9673.066                                                                                                                                                                                                                                                                                                                                                                                                                                                                                                            |
|-----------------------|------------------------------------------------------------------------------------------------------------------------------------------------------------------------------------------------------------------------------------------------------------------------------------------------------------------------------------------------------------------------------------------------------------------------------------------------------------------------------------------------------------------------|
| Product description   | Side divider panel for compartments, for locating into the TS pitch<br>pattern. Prepared for the location of mounting brackets for<br>horizontal compartment dividers or mounting plates. Two TS<br>system punchings allow the use of additional TS accessories. The<br>side panel modules for reduced compartment depth and an<br>auxiliary construction using TS punched rails 17 x 17 mm can be<br>used to provide a separate enclosure space in the side panel area,<br>e.g. for the provision of a busbar system. |
| Material              | Sheet steel, 1.5 mm                                                                                                                                                                                                                                                                                                                                                                                                                                                                                                    |
| Surface finish        | Zinc-plated                                                                                                                                                                                                                                                                                                                                                                                                                                                                                                            |
| Supply includes       | Assembly parts                                                                                                                                                                                                                                                                                                                                                                                                                                                                                                         |
| For compartment depth | 600 mm                                                                                                                                                                                                                                                                                                                                                                                                                                                                                                                 |
| Dimensions            | Height: 600 mm                                                                                                                                                                                                                                                                                                                                                                                                                                                                                                         |
| Packs of              | 2 pc(s).                                                                                                                                                                                                                                                                                                                                                                                                                                                                                                               |
| Net weight            | 7                                                                                                                                                                                                                                                                                                                                                                                                                                                                                                                      |
| Gross weight          | 7.66                                                                                                                                                                                                                                                                                                                                                                                                                                                                                                                   |
| Customs tariff number | 73269098                                                                                                                                                                                                                                                                                                                                                                                                                                                                                                               |
| EAN                   | 4028177575806                                                                                                                                                                                                                                                                                                                                                                                                                                                                                                          |
|                       |                                                                                                                                                                                                                                                                                                                                                                                                                                                                                                                        |