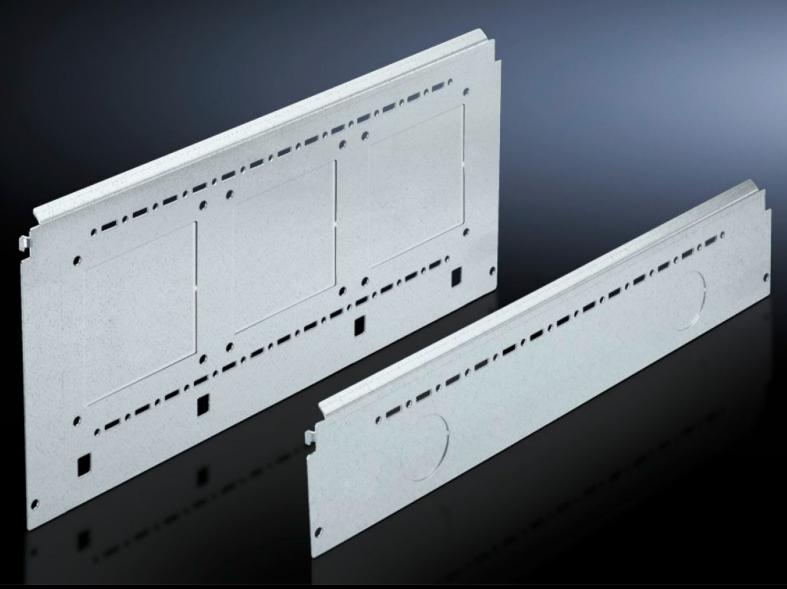

# SV 9673.083 - Compartment side panel module for internal compartmentalisation

Side divider panel for compartments, for locating into the TS pitch pattern.

#### **Features**

| Model No.             | SV 9673.083                                                                                                                                                                                                                                                                                                                                                                                                                                                                                       |  |
|-----------------------|---------------------------------------------------------------------------------------------------------------------------------------------------------------------------------------------------------------------------------------------------------------------------------------------------------------------------------------------------------------------------------------------------------------------------------------------------------------------------------------------------|--|
| Product description   | Side divider panel for compartments, for locating into the TS pitch pattern. Prepared for the location of mounting brackets for horizontal compartment dividers or mounting plates. Two TS system punchings allow the use of additional TS accessories. The side panel modules for reduced compartment depth and an auxiliary construction using TS punched rails 17 x 17 mm can be used to provide a separate enclosure space in the side panel area, e.g. for the provision of a busbar system. |  |
| Material              | Sheet steel, 1.5 mm                                                                                                                                                                                                                                                                                                                                                                                                                                                                               |  |
| Surface finish        | Zinc-plated                                                                                                                                                                                                                                                                                                                                                                                                                                                                                       |  |
| Supply includes       | Assembly parts                                                                                                                                                                                                                                                                                                                                                                                                                                                                                    |  |
| For compartment depth | 800 mm                                                                                                                                                                                                                                                                                                                                                                                                                                                                                            |  |
| Dimensions            | Height: 300 mm                                                                                                                                                                                                                                                                                                                                                                                                                                                                                    |  |
| Packs of              | 2 pc(s).                                                                                                                                                                                                                                                                                                                                                                                                                                                                                          |  |
| Net weight            | 4.862                                                                                                                                                                                                                                                                                                                                                                                                                                                                                             |  |
| Gross weight          | 5.117                                                                                                                                                                                                                                                                                                                                                                                                                                                                                             |  |
| Customs tariff number | 94039910                                                                                                                                                                                                                                                                                                                                                                                                                                                                                          |  |
| EAN                   | 4028177684737                                                                                                                                                                                                                                                                                                                                                                                                                                                                                     |  |