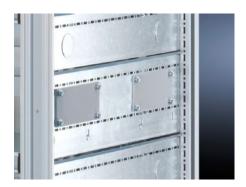

# SV 9673.083 - Compartment side panel module for internal compartmentalisation

Side divider panel for compartments, for locating into the TS pitch pattern.

#### **Features**

| Model No.             | SV 9673.083                                                                                                                                                                                                                                                                                                                                                                                                                                                                                       |  |
|-----------------------|---------------------------------------------------------------------------------------------------------------------------------------------------------------------------------------------------------------------------------------------------------------------------------------------------------------------------------------------------------------------------------------------------------------------------------------------------------------------------------------------------|--|
| Product description   | Side divider panel for compartments, for locating into the TS pitch pattern. Prepared for the location of mounting brackets for horizontal compartment dividers or mounting plates. Two TS system punchings allow the use of additional TS accessories. The side panel modules for reduced compartment depth and an auxiliary construction using TS punched rails 17 x 17 mm can be used to provide a separate enclosure space in the side panel area, e.g. for the provision of a busbar system. |  |
| Material              | Sheet steel, 1.5 mm                                                                                                                                                                                                                                                                                                                                                                                                                                                                               |  |
| Surface finish        | Zinc-plated                                                                                                                                                                                                                                                                                                                                                                                                                                                                                       |  |
| Supply includes       | Assembly parts                                                                                                                                                                                                                                                                                                                                                                                                                                                                                    |  |
| For compartment depth | 800 mm                                                                                                                                                                                                                                                                                                                                                                                                                                                                                            |  |
| Dimensions            | Height: 300 mm                                                                                                                                                                                                                                                                                                                                                                                                                                                                                    |  |
| Packs of              | 2 pc(s).                                                                                                                                                                                                                                                                                                                                                                                                                                                                                          |  |
| Net weight            | 4.862                                                                                                                                                                                                                                                                                                                                                                                                                                                                                             |  |
| Gross weight          | 5.117                                                                                                                                                                                                                                                                                                                                                                                                                                                                                             |  |
| Customs tariff number | 94039910                                                                                                                                                                                                                                                                                                                                                                                                                                                                                          |  |
| EAN                   | 4028177684737                                                                                                                                                                                                                                                                                                                                                                                                                                                                                     |  |