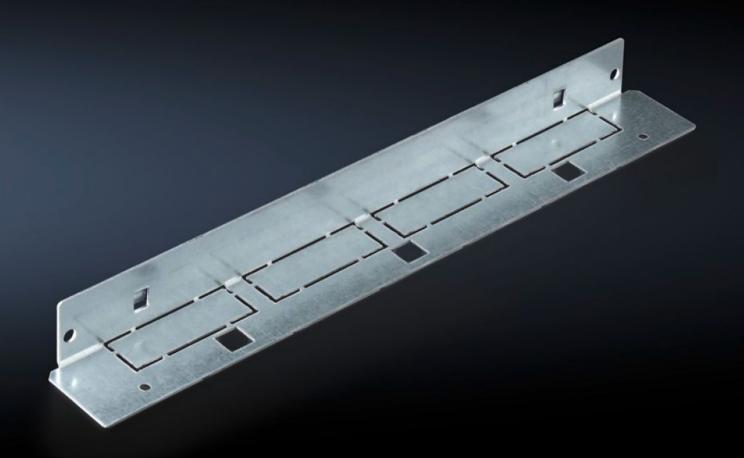

## SV 9673.404 - Mounting bracket for compartment divider

May be attached to a TS frame, a side panel module or between a frame section and an auxiliary construction, allows slide-in attachment of compartment dividers.

## **Features**

| Model No.             | SV 9673.404                                                                                                                                                                                                            |
|-----------------------|------------------------------------------------------------------------------------------------------------------------------------------------------------------------------------------------------------------------|
| Product description   | The mounting bracket may be attached to a TS frame, to a side panel module or between a frame section and an auxiliary construction. Pre-machined mounting openings allow slide-in attachment of compartment dividers. |
| Material              | Sheet steel, 1.5 mm                                                                                                                                                                                                    |
| Surface finish        | Zinc-plated                                                                                                                                                                                                            |
| Supply includes       | Assembly parts                                                                                                                                                                                                         |
| For compartment depth | 400 mm                                                                                                                                                                                                                 |
| Length                | 352 mm                                                                                                                                                                                                                 |
| Dimensions            | Length: 352 mm                                                                                                                                                                                                         |
| Packs of              | 8 pc(s).                                                                                                                                                                                                               |
| Net weight            | 2.24                                                                                                                                                                                                                   |
| Gross weight          | 2.34                                                                                                                                                                                                                   |
| Customs tariff number | 73182900                                                                                                                                                                                                               |
| EAN                   | 4028177707412                                                                                                                                                                                                          |
| ETIM 9                | EC002525                                                                                                                                                                                                               |
| ECLASS 8.0            | 27400613                                                                                                                                                                                                               |