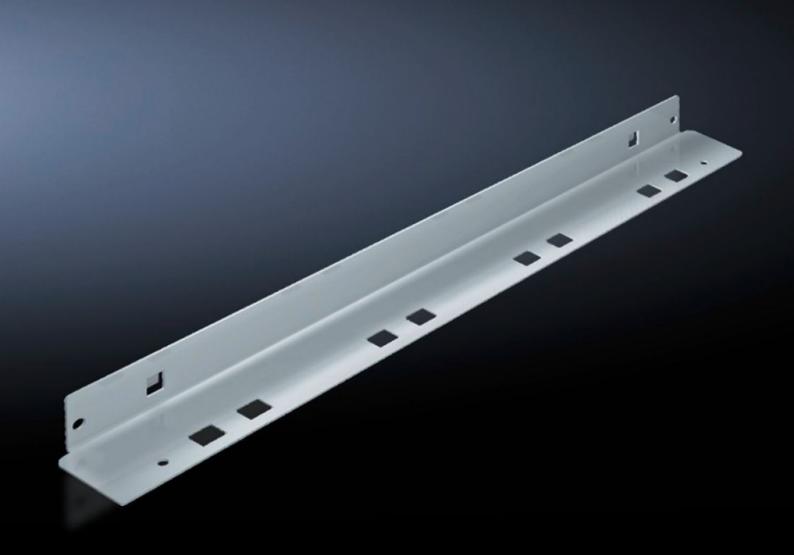

## SV 9673.405 - Mounting bracket for compartment divider

May be attached to a TS frame, a side panel module or between a frame section and an auxiliary construction, allows slide-in attachment of compartment dividers.

## **Features**

| Model No.             | SV 9673.405                                                                                                                                                                                                            |
|-----------------------|------------------------------------------------------------------------------------------------------------------------------------------------------------------------------------------------------------------------|
| Product description   | The mounting bracket may be attached to a TS frame, to a side panel module or between a frame section and an auxiliary construction. Pre-machined mounting openings allow slide-in attachment of compartment dividers. |
| Material              | Sheet steel, 1.5 mm                                                                                                                                                                                                    |
| Surface finish        | Zinc-plated                                                                                                                                                                                                            |
| Supply includes       | Assembly parts                                                                                                                                                                                                         |
| For compartment depth | 425 mm                                                                                                                                                                                                                 |
| Length                | 427 mm                                                                                                                                                                                                                 |
| Dimensions            | Length: 427 mm                                                                                                                                                                                                         |
| Packs of              | 8 pc(s).                                                                                                                                                                                                               |
| Net weight            | 2.512                                                                                                                                                                                                                  |
| Gross weight          | 2.71                                                                                                                                                                                                                   |
| Customs tariff number | 73269098                                                                                                                                                                                                               |
| EAN                   | 4028177543607                                                                                                                                                                                                          |
| ETIM 9                | EC002525                                                                                                                                                                                                               |
| ECLASS 8.0            | 27400613                                                                                                                                                                                                               |