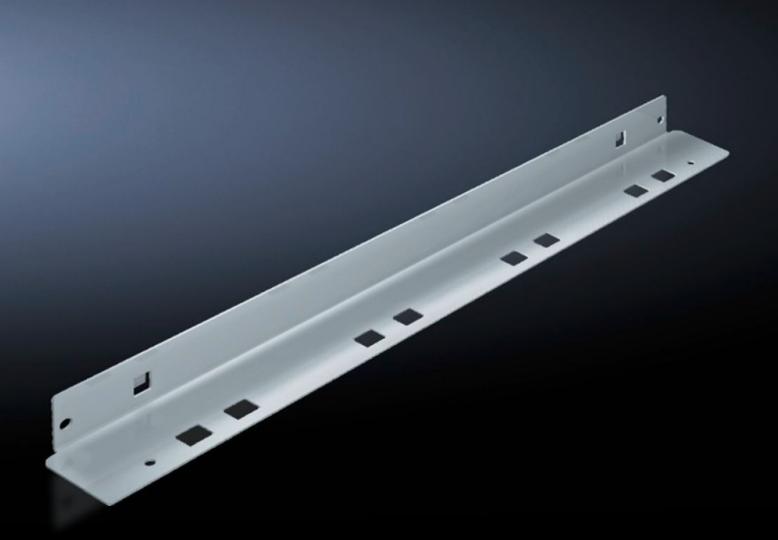

## SV 9673.406 - Mounting bracket for compartment divider

May be attached to a TS frame, a side panel module or between a frame section and an auxiliary construction, allows slide-in attachment of compartment dividers.

## Features

| Model No.             | SV 9673.406                                                                                                                                                                                                                     |
|-----------------------|---------------------------------------------------------------------------------------------------------------------------------------------------------------------------------------------------------------------------------|
| Product description   | The mounting bracket may be attached to a TS frame, to a side<br>panel module or between a frame section and an auxiliary<br>construction. Pre-machined mounting openings allow slide-in<br>attachment of compartment dividers. |
| Material              | Sheet steel, 1.5 mm                                                                                                                                                                                                             |
| Surface finish        | Zinc-plated                                                                                                                                                                                                                     |
| Supply includes       | Assembly parts                                                                                                                                                                                                                  |
| For compartment depth | 600 mm                                                                                                                                                                                                                          |
| Length                | 552 mm                                                                                                                                                                                                                          |
| Dimensions            | Length: 552 mm                                                                                                                                                                                                                  |
| Packs of              | 8 pc(s).                                                                                                                                                                                                                        |
| Net weight            | 3.4                                                                                                                                                                                                                             |
| Gross weight          | 3.824                                                                                                                                                                                                                           |
| Customs tariff number | 73269098                                                                                                                                                                                                                        |
| EAN                   | 4028177544444                                                                                                                                                                                                                   |
| ETIM 9                | EC002525                                                                                                                                                                                                                        |
| ECLASS 8.0            | 27400613                                                                                                                                                                                                                        |