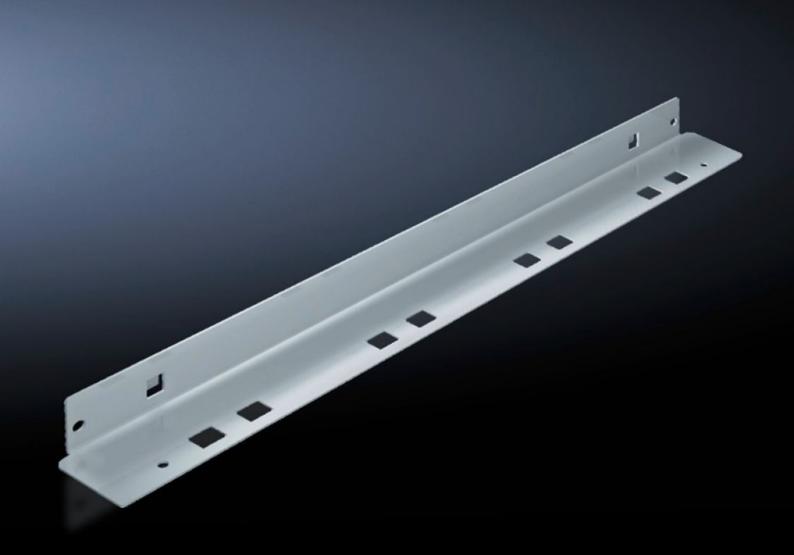

## SV 9673.408 - Mounting bracket for compartment divider

May be attached to a TS frame, a side panel module or between a frame section and an auxiliary construction, allows slide-in attachment of compartment dividers.

## **Features**

| Model No.             | SV 9673.408                                                                                                                                                                                                            |
|-----------------------|------------------------------------------------------------------------------------------------------------------------------------------------------------------------------------------------------------------------|
| Product description   | The mounting bracket may be attached to a TS frame, to a side panel module or between a frame section and an auxiliary construction. Pre-machined mounting openings allow slide-in attachment of compartment dividers. |
| Material              | Sheet steel, 1.5 mm                                                                                                                                                                                                    |
| Surface finish        | Zinc-plated                                                                                                                                                                                                            |
| Supply includes       | Assembly parts                                                                                                                                                                                                         |
| For compartment depth | 800 mm                                                                                                                                                                                                                 |
| Length                | 752 mm                                                                                                                                                                                                                 |
| Dimensions            | Length: 752 mm                                                                                                                                                                                                         |
| Packs of              | 8 pc(s).                                                                                                                                                                                                               |
| Net weight            | 4.88                                                                                                                                                                                                                   |
| Gross weight          | 5                                                                                                                                                                                                                      |
| Customs tariff number | 73269098                                                                                                                                                                                                               |
| EAN                   | 4028177574472                                                                                                                                                                                                          |
| ETIM 9                | EC002525                                                                                                                                                                                                               |
| ECLASS 8.0            | 27400613                                                                                                                                                                                                               |