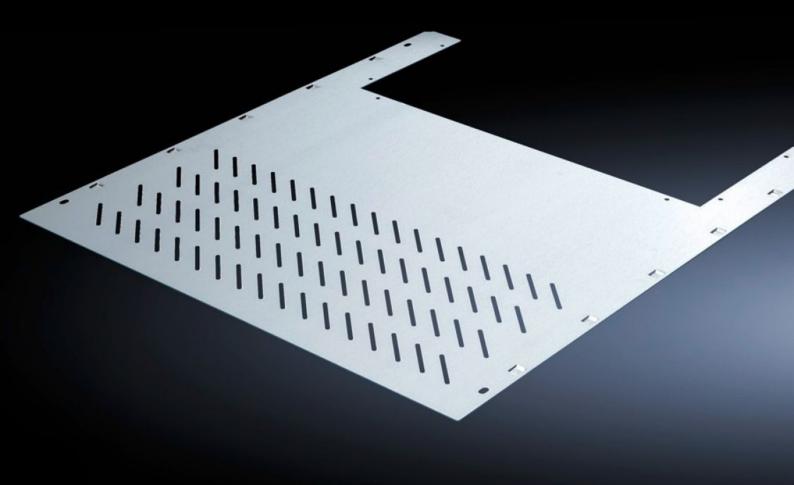

## SV 9673.438 - Compartment divider with duct for vertical busbar systems

For the horizontal separation of compartments with vertical busbars.

#### **Features**

| Model No.             | SV 9673.438                                                                                                                                                                   |
|-----------------------|-------------------------------------------------------------------------------------------------------------------------------------------------------------------------------|
| Design                | With louvres                                                                                                                                                                  |
| Product description   | For the horizontal separation of compartments with vertical busbars. In combination with the side panel modules, this creates Form separation in accordance with Form 3 or 4. |
| Material              | Sheet steel, 1.25 mm                                                                                                                                                          |
| Surface finish        | Zinc-plated                                                                                                                                                                   |
| Mounting cut-out      | Width:212 mm<br>Depth:201 mm                                                                                                                                                  |
| For compartment depth | 800 mm                                                                                                                                                                        |
| Assembly instruction  | 2 mounting brackets are required to install each compartment divider.                                                                                                         |
| Dimensions            | Width: 306 mm<br>Depth: 788 mm                                                                                                                                                |
| To fit                | Width: = 400 mm                                                                                                                                                               |
| Packs of              | 4 pc(s).                                                                                                                                                                      |
| Net weight            | 7.5                                                                                                                                                                           |
| Customs tariff number | 73269098                                                                                                                                                                      |
|                       |                                                                                                                                                                               |