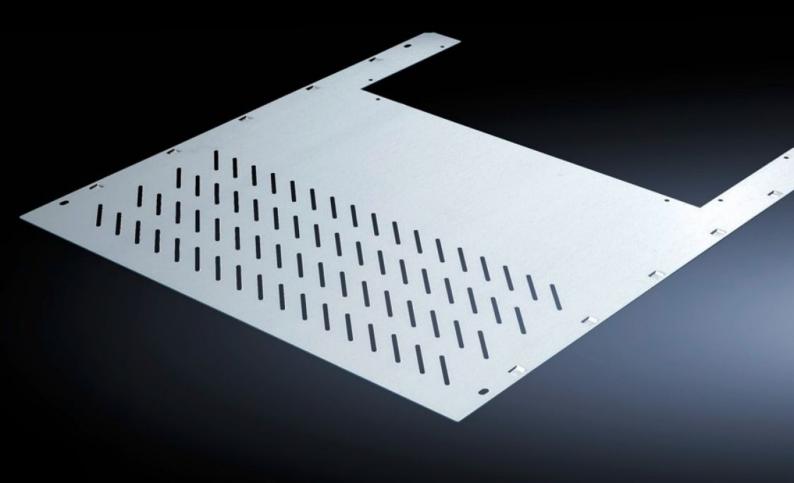

## SV 9673.456 - Compartment divider with duct for vertical busbar systems

For the horizontal separation of compartments with vertical busbars.

#### **Features**

| Model No.             | SV 9673.456                                                                                                                                                                   |
|-----------------------|-------------------------------------------------------------------------------------------------------------------------------------------------------------------------------|
| Design                | With louvres                                                                                                                                                                  |
| Product description   | For the horizontal separation of compartments with vertical busbars. In combination with the side panel modules, this creates Form separation in accordance with Form 3 or 4. |
| Material              | Sheet steel, 1.25 mm                                                                                                                                                          |
| Surface finish        | Zinc-plated                                                                                                                                                                   |
| Mounting cut-out      | Width:412 mm<br>Depth:201 mm                                                                                                                                                  |
| For compartment depth | 600 mm                                                                                                                                                                        |
| Assembly instruction  | 2 mounting brackets are required to install each compartment divider.                                                                                                         |
| Dimensions            | Width: 506 mm<br>Depth: 588 mm                                                                                                                                                |
| To fit                | Width: = 600 mm                                                                                                                                                               |
| Packs of              | 4 pc(s).                                                                                                                                                                      |
| Net weight            | 7.976                                                                                                                                                                         |
| Gross weight          | 8.395                                                                                                                                                                         |
|                       |                                                                                                                                                                               |